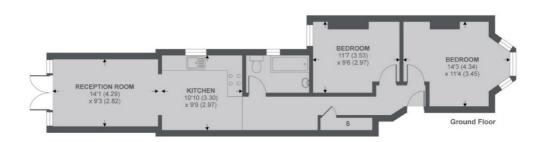

## Swaffield Road SW18

APPROX. GROSS INTERNAL FLOOR AREA 648 SQ FT 60.1 SQ METRES

Copyright nichecom.co.uk 2019 REF: 452241