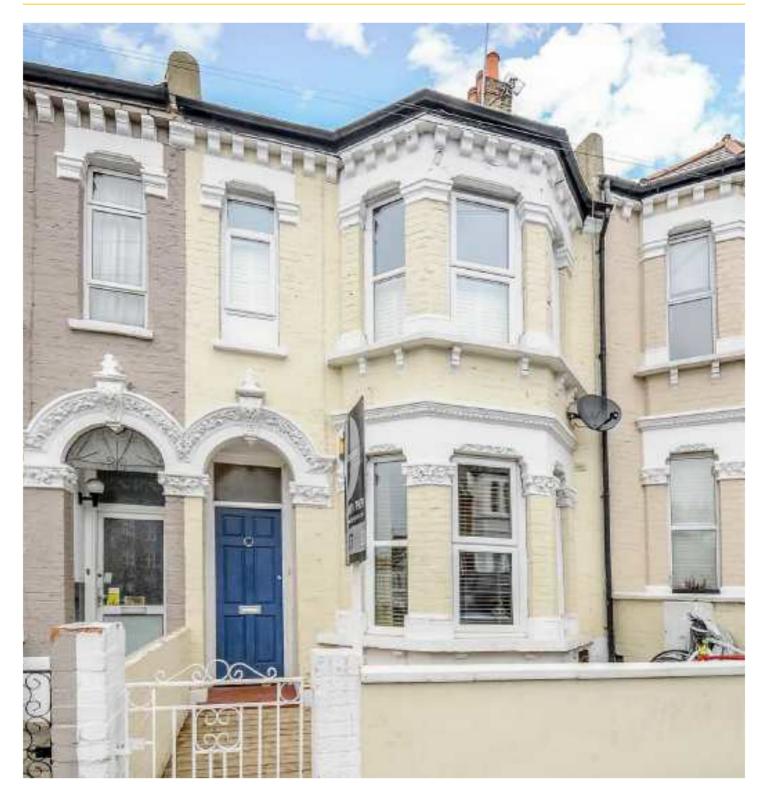

## SWAFFIELD ROAD, SW18

£700,000

- Two double bedrooms
- No onward chain
- Ground floor

- Kitchen/breakfast room
- Private garden
- Energy rating: C

## ABOUT THE HOME

A well presented two double bedroom, ground floor Victorian flat with a large private rear garden on the highly sought after Swaffield Road.

Accommodation comprises of two large double bedrooms to the front of the property with the bathroom located perfectly in the middle. To the rear you'll find a kitchen open plan to the living room offering a fantastic entertaining space by leading out to an exceptionally large, private garden. This is a very well thought out property and the perfect property for a first time buyer.