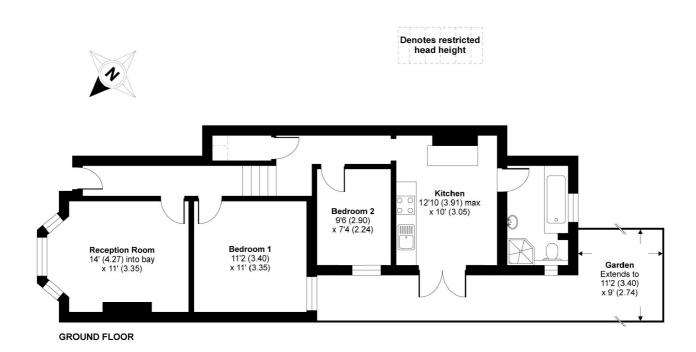

### APPROX. GROSS INTERNAL FLOOR AREA $683~\mathrm{SQ}$ FT $63.4~\mathrm{SQ}$ METRES (EXCLUDES RESTRICTED HEAD HEIGHT)