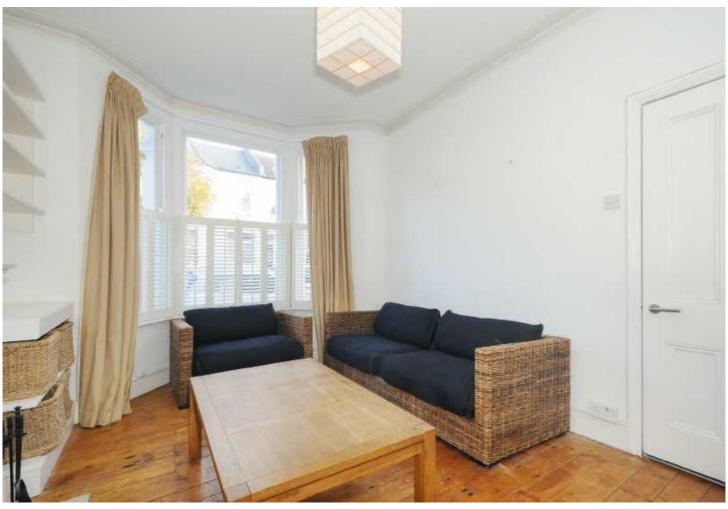

#### ABOUT THE HOME

A beautifully presented two bedroom, ground floor Victorian maisonette with private rear garden.

Accommodation consists of it's own front door, an entrance hall with useful storage cupboard, a spacious reception room, generous master bedroom, well proportioned second bedroom, stylish kitchen/breakfast room; leading on to a private rear garden, and a spacious modern family bathroom. The property has been refurbished by the current sellers to a very good standard, whilst retaining a wealth of period features.