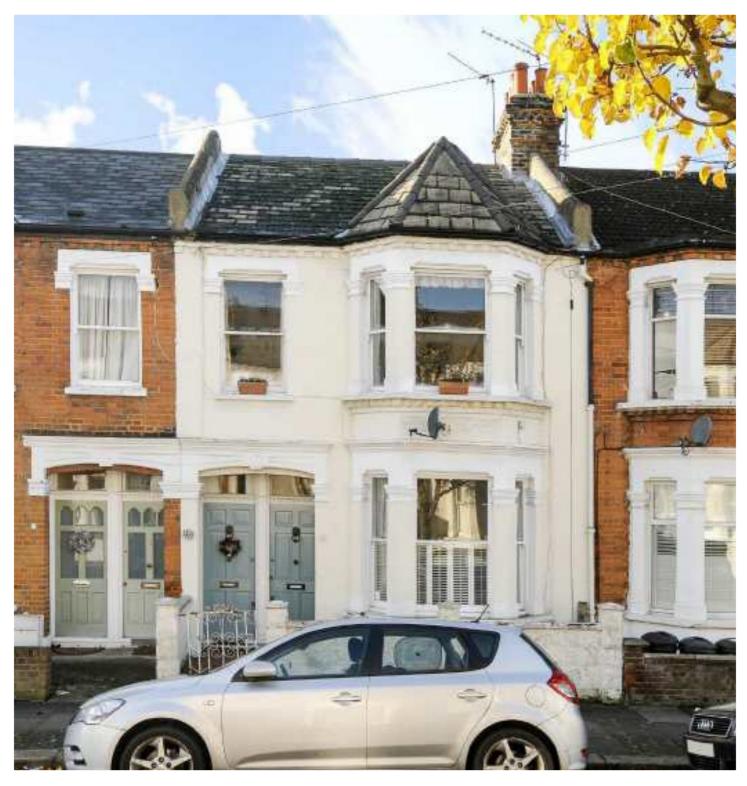

# DAPHNE STREET, SW18

£595,000

- Two Bedrooms
- Victorian Maisonette
- No Onward Chain
- Kitchen/Breakfast Room
- Private Garden
- Energy rating: C

#### ABOUT THE HOME

A beautifully presented two bedroom, ground floor Victorian maisonette with private rear garden.

Accommodation consists of it's own front door, an entrance hall with useful storage cupboard, a spacious reception room, generous master bedroom, well proportioned second bedroom, stylish kitchen/breakfast room; leading on to a private rear garden, and a spacious modern family bathroom. The property has been refurbished by the current sellers to a very good standard, whilst retaining a wealth of period features.

Daphne Street is part of a grid of quiet residential roads of similar Victorian purpose built apartments, which are consistently sought after being equidistant from Earlsfield and Wandsworth Town. This location is very well served by excellent transport links, restaurants, bars, leisure and shopping facilities all within close proximity of the property.