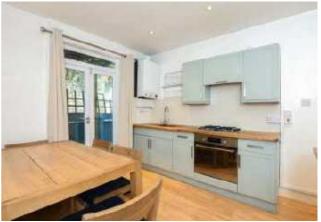

#### ABOUT THE HOME

A beautifully presented two bedroom, ground floor Victorian maisonette with private rear garden.

Accommodation consists of it's own front door, an entrance hall with useful storage cupboard, a spacious reception room, generous master bedroom, well proportioned second bedroom, stylish kitchen/breakfast room; leading on to a private rear garden, and a spacious modern family bathroom. The property has been refurbished by the current sellers to a very good standard, whilst retaining a wealth of period features.