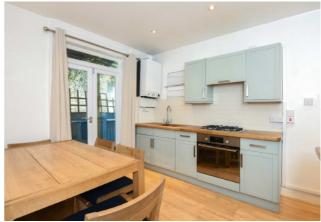

#### ABOUT THE HOME

A beautifully presented two bedroom, ground floor Victorian maisonette with private rear garden.

Accommodation consists of it's own front door, an entrance hall with useful storage cupboard, a spacious reception room, generous master bedroom, well proportioned second bedroom, stylish kitchen/breakfast room; leading on to a private rear garden, and a spacious modern family bathroom. The property has been refurbished by the current sellers to a very good standard, whilst retaining a wealth of period features.