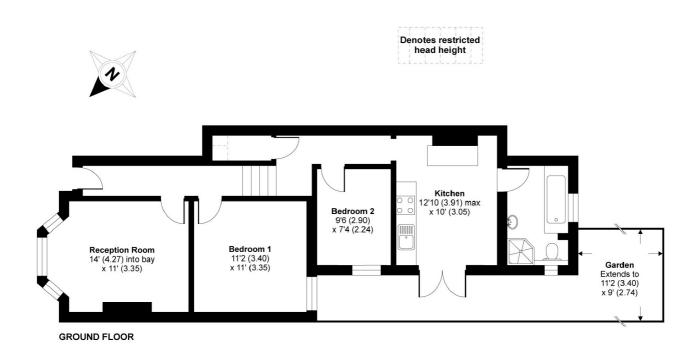

#### ABOUT THE HOME

A beautifully presented two bedroom, ground floor Victorian maisonette with private rear garden.

Accommodation consists of it's own front door, an entrance hall with useful storage cupboard, a spacious reception room, generous master bedroom, well proportioned second bedroom, stylish kitchen/breakfast room; leading on to a private rear garden, and a spacious modern family bathroom. The property has been refurbished by the current sellers to a very good standard, whilst retaining a wealth of period features.

### APPROX. GROSS INTERNAL FLOOR AREA $683~\mathrm{SQ}$ FT $63.4~\mathrm{SQ}$ METRES (EXCLUDES RESTRICTED HEAD HEIGHT)