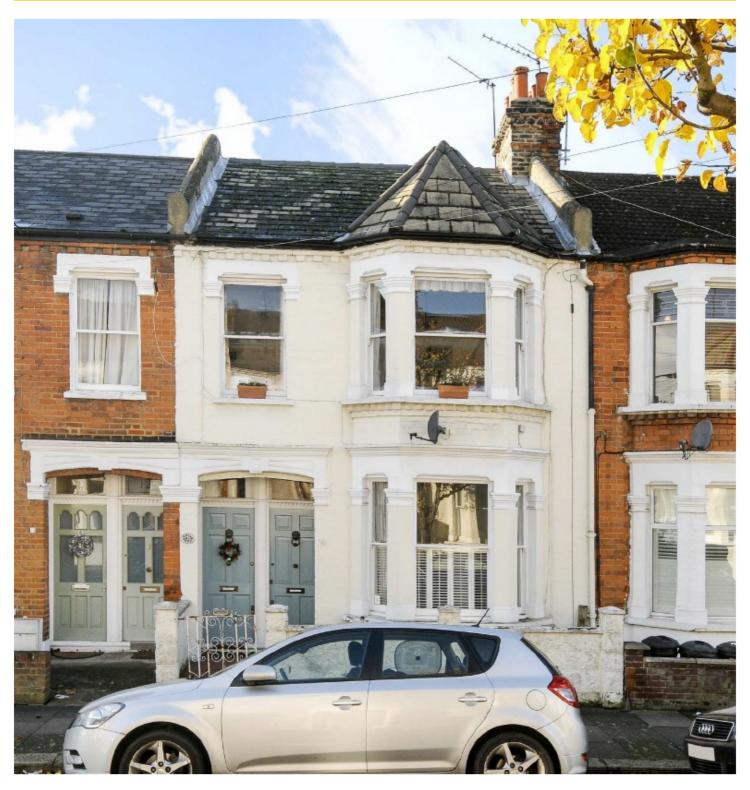

# DAPHNE STREET, SW18

£625,000

- Two Bedrooms
- Victorian Maisonette
- No Onward Chain
- Kitchen/Breakfast Room
- Private Garden
- Energy rating: C

#### ABOUT THE HOME

A beautifully presented two bedroom, ground floor Victorian maisonette with private rear garden.

Accommodation consists of it's own front door, an entrance hall with useful storage cupboard, a spacious reception room, generous master bedroom, well proportioned second bedroom, stylish kitchen/breakfast room; leading on to a private rear garden, and a spacious modern family bathroom. The property has been refurbished by the current sellers to a very good standard, whilst retaining a wealth of period features.

Daphne Street is part of a grid of quiet residential roads of similar Victorian purpose built apartments, which are consistently sought after being equidistant from Earlsfield and Wandsworth Town. This location is very well served by excellent transport links, restaurants, bars, leisure and shopping facilities all within close proximity of the property.