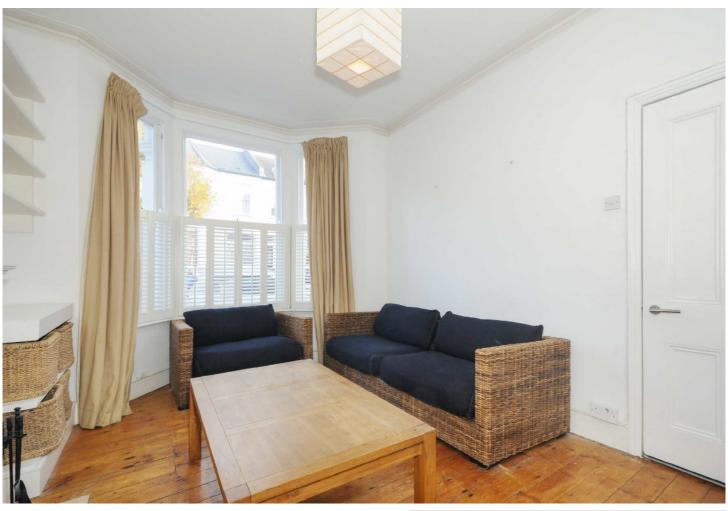

#### ABOUT THE HOME

A beautifully presented two bedroom, ground floor Victorian maisonette with private rear garden.

Accommodation consists of it's own front door, an entrance hall with useful storage cupboard, a spacious reception room, generous master bedroom, well proportioned second bedroom, stylish kitchen/breakfast room; leading on to a private rear garden, and a spacious modern family bathroom. The property has been refurbished by the current sellers to a very good standard, whilst retaining a wealth of period features.