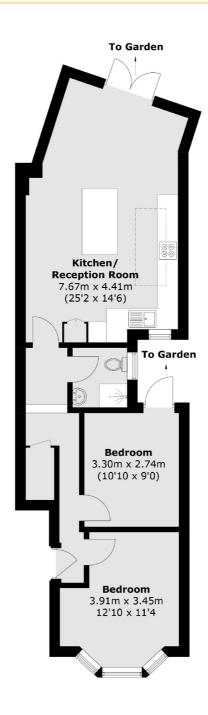

To the front of the property is a spacious and bright double bedroom with a bay window allowing natural light to flood into the room, adjacent is a second, well proportioned, double bedroom with a door leading to the private garden. Towards the rear you will find a modern bathroom as well as a beautiful and newly renovated kitchen/breakfast room which is open plan to the lounge, offering a fantastic entertaining space. The kitchen boasts an array on integrated appliances, ample storage and double doors leading onto the garden. The property also benefits from being 0.3 miles from Earlsfield Mainline Station.

Total area (approx.): 62.7 sq. m (674.9 sq. ft)