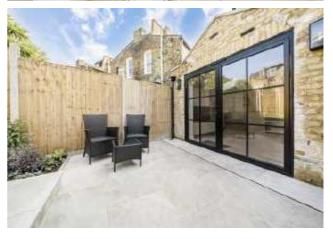

To the front of the property is a spacious and bright double bedroom with a bay window allowing natural light to flood into the room, adjacent is a second, well proportioned, double bedroom with a door leading to the private garden. Towards the rear you will find a modern bathroom as well as a beautiful and newly renovated kitchen/breakfast room which is open plan to the lounge, offering a fantastic entertaining space. The kitchen boasts an array on integrated appliances, ample storage and double doors leading onto the garden. The property also benefits from being 0.3 miles from Earlsfield Mainline Station.