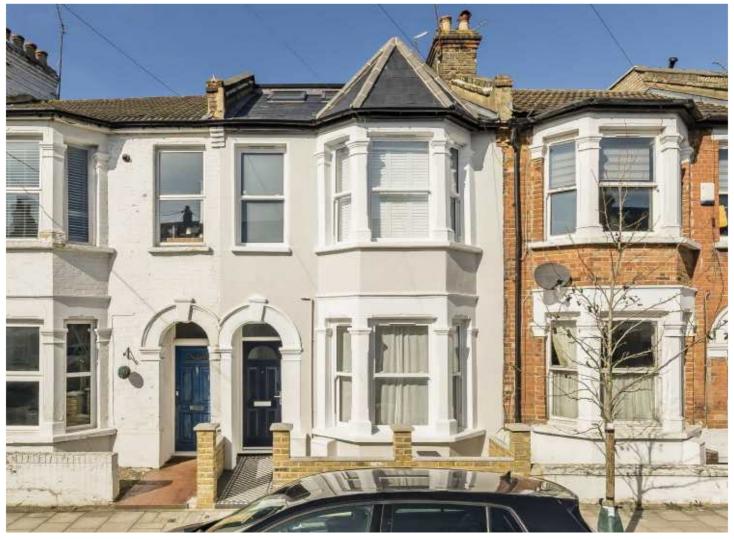

## STEERFORTH STREET, SW18

£725,000

- Victorian Ground Floor Flat
- Two Double Bedrooms
- High Specification Finish
- Private Garden
- Share of Freehold
- Energy rating: C

## ABOUT THE HOME

A beautifully presented and newly developed two double bedroom, Victorian conversion flat which has been thoughtfully refurbished and extended by the current vendor to an excellent standard. The property is being offered to the market with no onward chain and a share of the freehold.

Steerforth Street is one of Earlsfield's highly sought after, residential roads of similar Victorian buildings. This location is very well served by excellent transport links, restaurants, bars, leisure and shopping facilities all within close proximity. The property is within easy reach of Earlsfield Mainline Station (0.3 miles) with fast