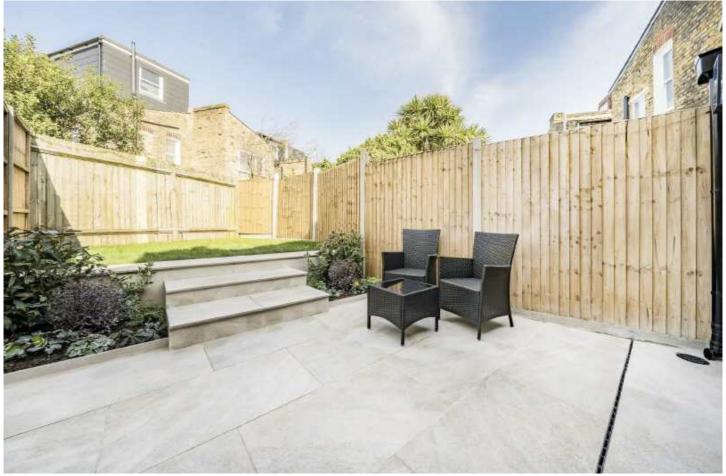

To the front of the property is a spacious and bright double bedroom with a bay window allowing natural light to flood into the room, adjacent is a second, well proportioned, double bedroom with a door leading to the private garden. Towards the rear you will find a modern bathroom as well as a beautiful and newly renovated kitchen/breakfast room which is open plan to the lounge, offering a fantastic entertaining space. The kitchen boasts an array on integrated appliances, ample storage and double doors leading onto the garden. The property also benefits from being 0.3 miles from Earlsfield Mainline Station.