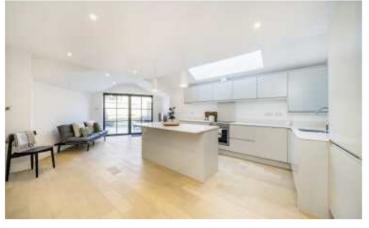

To the front of the property is a spacious and bright double bedroom with a bay window allowing natural light to flood into the room, adjacent is a second, well proportioned, double bedroom with a door leading to the private garden. Towards the rear you will find a modern bathroom as well as a beautiful and newly renovated kitchen/breakfast room which is open plan to the lounge, offering a fantastic entertaining space. The kitchen boasts an array on integrated appliances, ample storage and double doors leading onto the garden. The property also benefits from being 0.3 miles from Earlsfield Mainline Station.