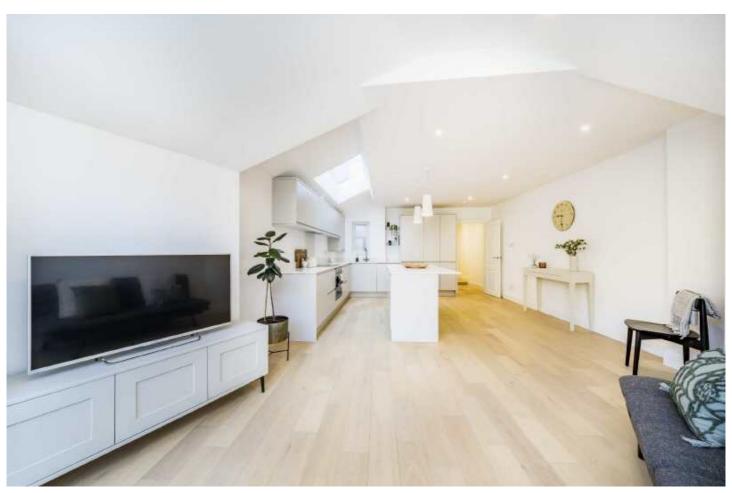

To the front of the property is a spacious and bright double bedroom with a bay window allowing natural light to flood into the room, adjacent is a second, well proportioned, double bedroom with a door leading to the private garden. Towards the rear you will find a modern bathroom as well as a beautiful and newly renovated kitchen/breakfast room which is open plan to the lounge, offering a fantastic entertaining space. The kitchen boasts an array on integrated appliances, ample storage and double doors leading onto the garden. The property also benefits from being 0.3 miles from Earlsfield Mainline Station.