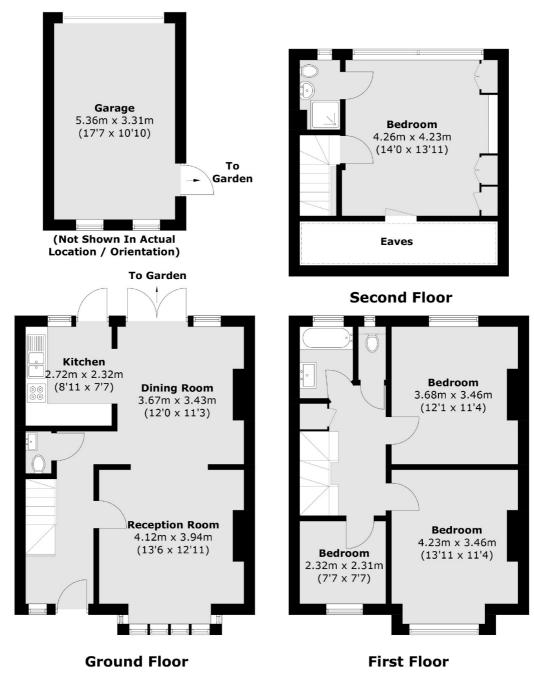

Ideally located in the heart of Earlsfield within a short distance to the local amenities of Garratt Lane.

Total area (approx.): 115.8 sq. m (1,246.4 sq. ft) (Excluding Eaves) Garage: 17.8 sq. m (191.6 sq. ft)