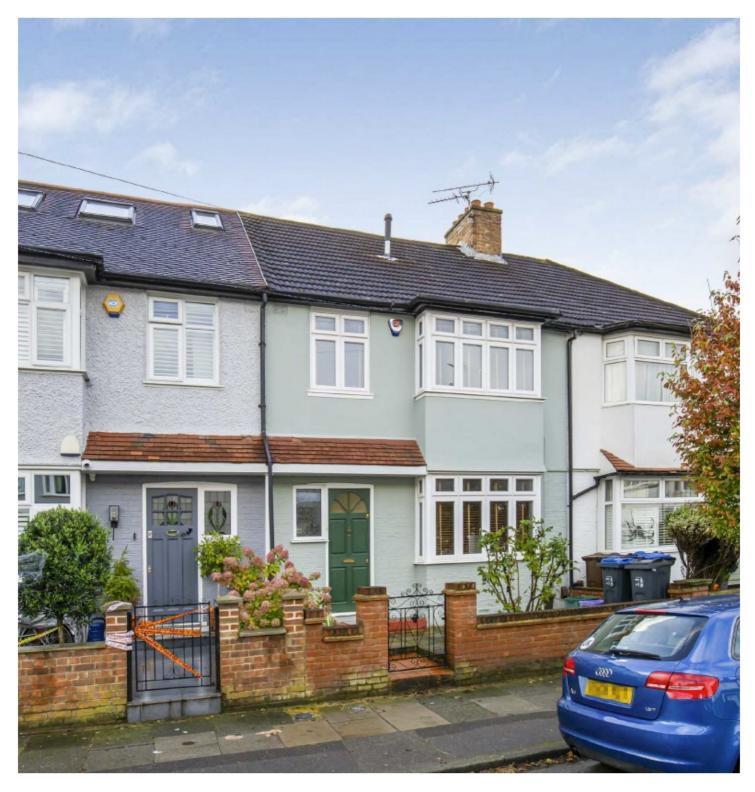

## HASLEMERE AVENUE, SW18

£3,500 PCM

- Four bedroom house
- Three double bedrooms
- Loft bedroom with en suite
- Two bathrooms
- Separate reception room
- Unfurnished

## ABOUT THE HOME

Four Bedroom house located in Haslemere Avenue with private garden and garage. The house includes private garden and a garage. Accommodation consists of three double bedrooms, one with en-suite, Study/single bedroom, open-planned kitchen reception and separate reception room.

Ideally located in the heart of Earlsfield within a short distance to the local amenities of Garratt Lane.

Total area (approx.): 115.8 sq. m (1,246.4 sq. ft) (Excluding Eaves) Garage: 17.8 sq. m (191.6 sq. ft)