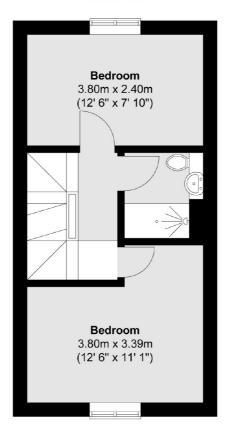

### **Ground Floor**

# Reception Room / Kitchen 7.86m x 3.80m (25' 9" x 12' 6")

First Floor