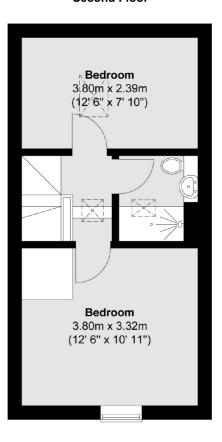

# HERITAGE PLACE, SW18

£3,500 PCM

- Four Double Bedrooms
- House
- Two Bathrooms

- Close to Local Amenities
- Communal Gardens
- Utilities are £300 a month











# ABOUT THE HOME

A highly desirable four double bedroom mews house located within minutes Earlsfield station. This house is ideal for four professional sharers and comprises a large reception room, a modern kitchen, four double bedrooms and two bathrooms. The property further benefits a communal garden.

Located moments from all amenities that Garratt Lane has to offer, the property would be ideal for four professional sharers.











### **Ground Floor**

# Reception Room / Kitchen 7.86m x 3.80m (25' 9" x 12' 6")

First Floor



## Second Floor



Total area (approx.): 90.8 sq. m (977 sq. ft)

## JACKSONS EARLSFIELD

372-374 Garratt Lane, Earlsfield, London, SW18 4ES Sales: 020 8971 7979 Lettings: 020 8971 7070

Energy Rating: We aim to make our particulars both accurate and reliable. However they are not guaranteed; nor do they form part of an offer or contract. If you require clarification on any points then please contact us, especially if you're traveling some distance to view. Please note that appliances and heating systems have not been tested and therefore no warranties can be given as to their good working order.