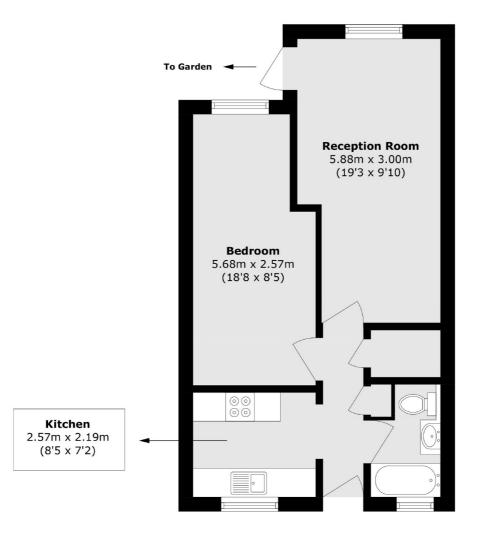

## ABOUT THE HOME

A one bedroom ground floor maisonette with private rear garden. Including a reception room with space for dining, stylish modern fitted kitchen, a large double bedroom, storage cupboard, modern bathroom suite and a private rear garden.

Located within minutes of Earlsfield Station as well as the local amenities of Garratt Lane and open spaces of King Georges Park

Total area (approx.): 46.3 sq. m (498.4 sq. ft)