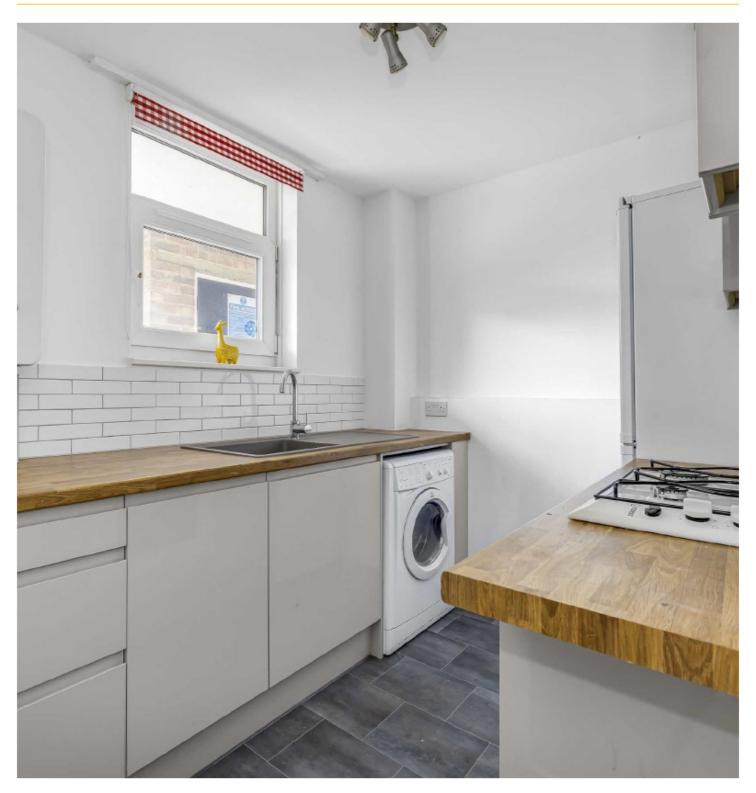

## ABOUT THE HOME

A one bedroom ground floor maisonette with private rear garden. Including a reception room with space for dining, stylish modern fitted kitchen, a large double bedroom, storage cupboard, modern bathroom suite and a private rear garden.