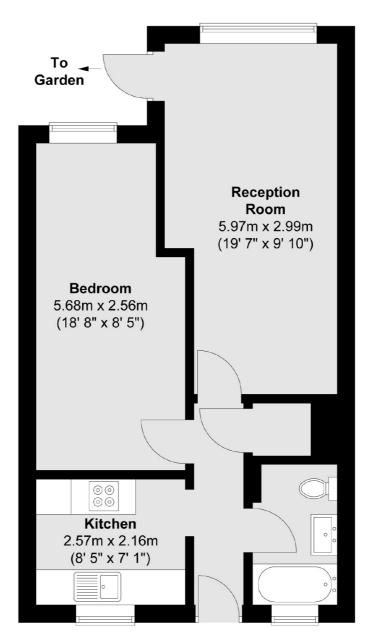

## ABOUT THE HOME

A one bedroom ground floor maisonette with private rear garden. Including a reception room with space for dining, stylish modern fitted kitchen, a large double bedroom, storage cupboard, modern bathroom suite and a private rear garden.

## **Ground Floor**

Total area (approx.): 46 sq. m (495 sq. ft)