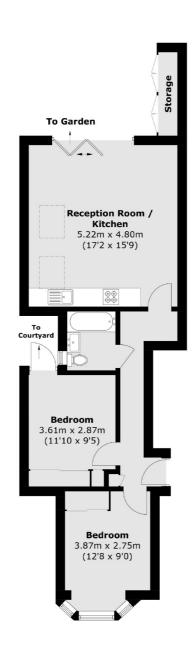

## **Ground Floor**

Total area (approx.): 56.7 sq. m (610.3 sq. ft) External Storage: 1.7 sq. m (18.3 sq. ft)