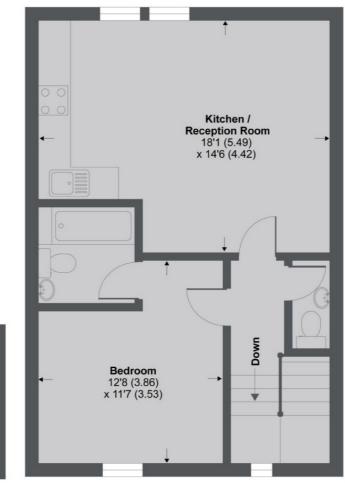

FIRST FLOOR

SECOND FLOOR

APPROX FLOOR AREA 537 SQ.FT 49.8 SQ.M (INCLUDES RESTRICTED HEAD HEIGHT & EXCLUDES EAVES)

Copyright nichecom.co.uk 2019 REF: 547372