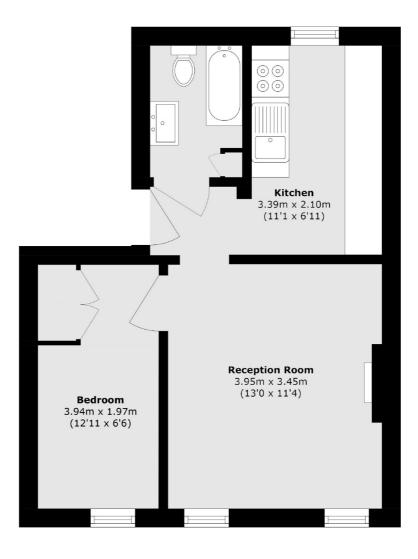

## GARRATT LANE, SW18

- Victorian First Floor Flat
- One Double Bedroom
- No Onward Chain
- Lovely Condition
- Central Earlsfield Location
- Energy rating: C

£325,000

Total area (approx.): 35.1 sq. m (377.8 sq. ft)