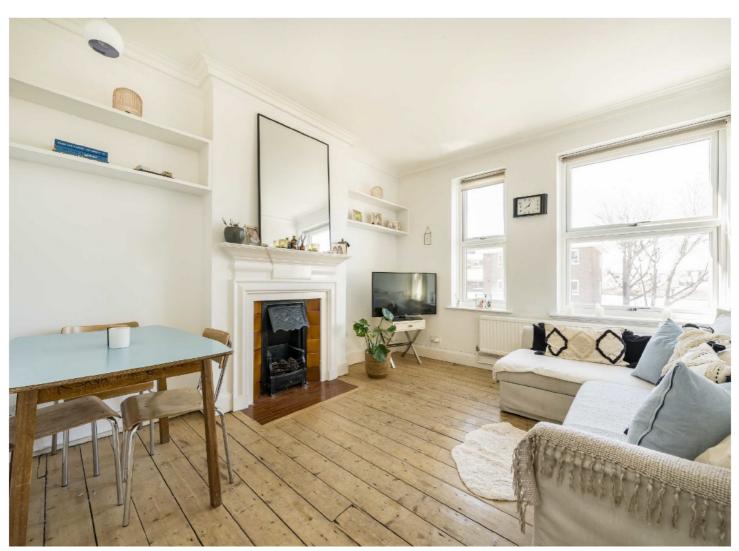

## GARRATT LANE, SW18

- Victorian First Floor Flat
- One Double Bedroom
- No Onward Chain
- Lovely Condition
- Central Earlsfield Location
- Energy rating: C

£325,000

Total area (approx.): 35.1 sq. m (377.8 sq. ft)