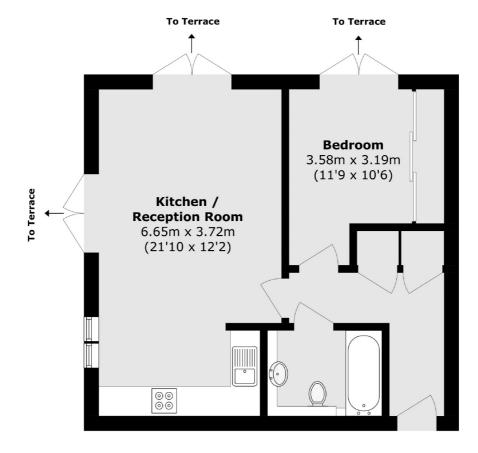

Situated on the ground floor in the highly sought after Voltaire Buildings, this spacious property benefits from a large private terrace as well as access to well maintained communal gardens. Accommodation comprises; hallway with two useful storage cupboards, wonderfully presented modern kitchen open plan to the reception and dining area which has double doors leading out to the private terrace, modern family bathroom, generous double bedroom with ample built in wardrobes and access to the terrace.

Total area (approx.): 46.7 sq. m (502.7 sq. ft)