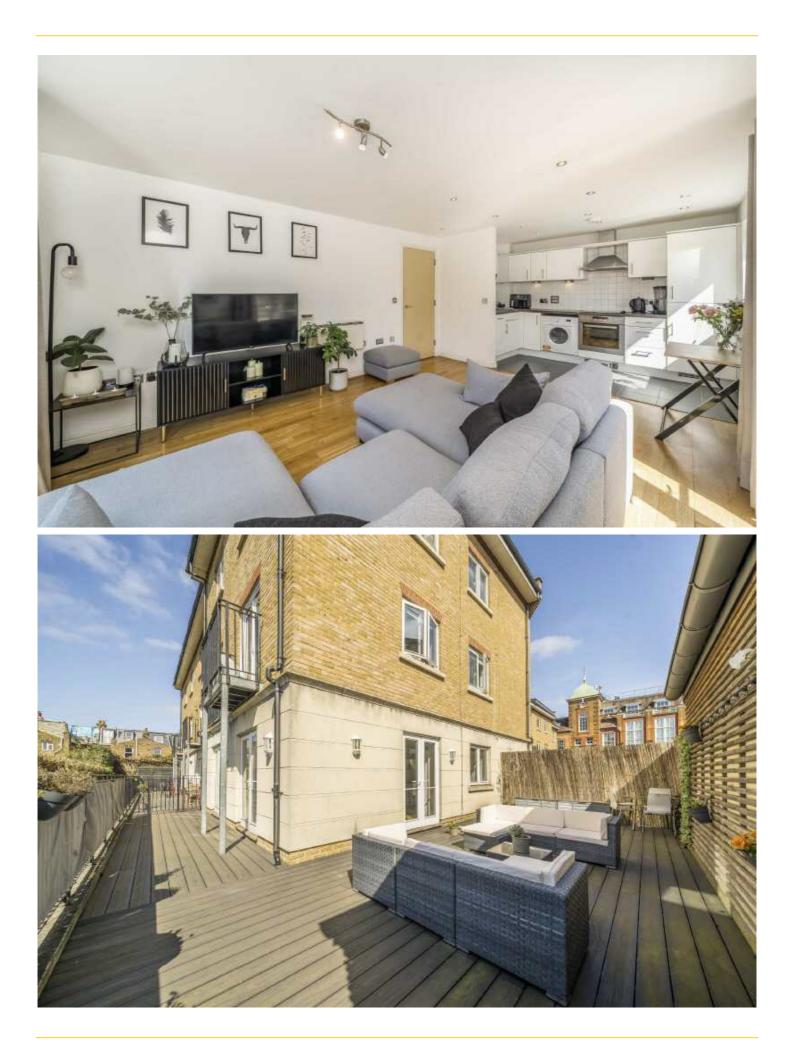

## ABOUT THE HOME

A bright and spacious one bedroom, modern apartment boasting a large private terrace and allocated underground parking. The property is being offered to the market with no onward chain.

Situated on the ground floor in the highly sought after Voltaire Buildings, this spacious property benefits from a large private terrace as well as access to well maintained communal gardens. Accommodation comprises; hallway with two useful storage cupboards, wonderfully presented modern kitchen open plan to the reception and dining area which has double doors leading out to the private terrace, modern family bathroom, generous double bedroom with ample built in wardrobes and access to the terrace.