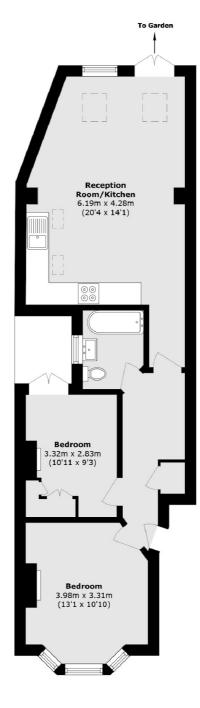

Steerforth Street is one of Earlsfield's most prestigious residential roads being within easy reach of Earlsfield mainline station and Garratt Lane's vast array of amenities.

Total area (approx.): 58.0 sq. m (624.3 sq. ft)