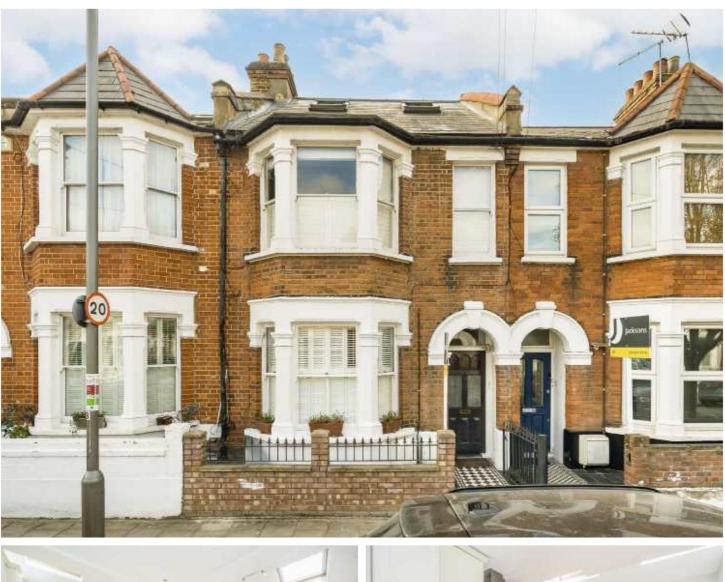

## STEERFORTH STREET, SW18

- Share of Freehold
- Two Double Bedrooms
- Open Plan Kitchen/Living
- South Facing Garden
- No Onward Chain
- Energy rating: C

£650,000

## ABOUT THE HOME

A lovely two double bedroom, ground floor, Victorian garden flat on a beautiful tree lined street.

Accommodation comprises; entrance hall with useful storage cupboard, two beautifully presented double bedrooms; the main bedroom boasts sash windows, high ceilings and a feature fireplace whilst the second bedroom offers generous built in wardrobes and access onto a courtyard. There is a superbly finished, modern bathroom and to the rear you'll find a spacious and bright, kitchen/dining room open plan to the reception room with doors leading on to a well maintained, south facing, private garden. The property further benefits from a share of the freehold and is being offered to the market with no onward chain.

Steerforth Street is one of Earlsfield's most prestigious residential roads being within easy reach of Earlsfield mainline station and Garratt Lane's vast array of amenities.

Total area (approx.): 58.0 sq. m (624.3 sq. ft)