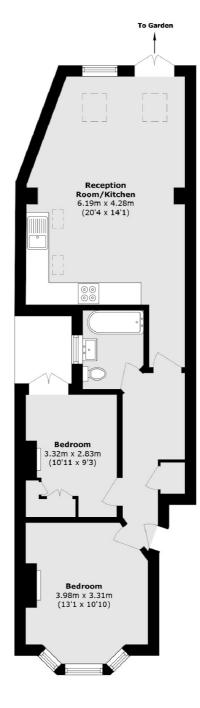

## ABOUT THE HOME

A lovely two double bedroom, ground floor, Victorian garden flat on a beautiful tree lined street.

Accommodation comprises; entrance hall with useful storage cupboard, two beautifully presented double bedrooms; the main bedroom boasts sash windows, high ceilings and a feature fireplace whilst the second bedroom offers generous built in wardrobes and access onto a courtyard. There is a superbly finished, modern bathroom and to the rear you'll find a spacious and bright, kitchen/dining room open plan to the reception room with doors leading on to a well maintained, south facing, private garden. The property further benefits from a share of the freehold and is being offered to the market with no onward chain.

Steerforth Street is one of Earlsfield's most prestigious residential roads being within easy reach of Earlsfield mainline station and Garratt Lane's vast array of amenities.

Total area (approx.): 58.0 sq. m (624.3 sq. ft)