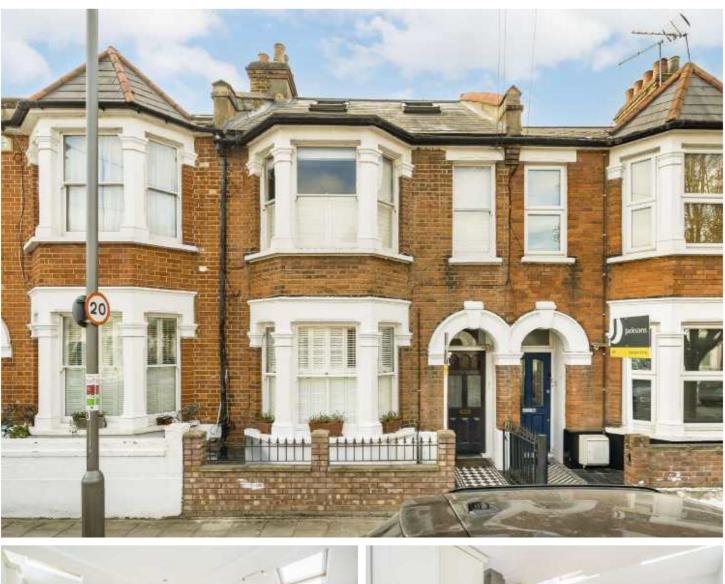

## STEERFORTH STREET, SW18

- Share of Freehold
- Two Double Bedrooms
- Open Plan Kitchen/Living
- South Facing Garden
- No Onward Chain
- Energy rating: C

£700,000

## ABOUT THE HOME

A lovely two double bedroom, ground floor, Victorian garden flat on a beautiful tree lined street.

Accommodation comprises; entrance hall with useful storage cupboard, two beautifully presented double bedrooms; the main bedroom boasts sash windows, high ceilings and a feature fireplace whilst the second bedroom offers generous built in wardrobes and access onto a courtyard. There is a superbly finished, modern bathroom and to the rear you'll find a spacious and bright, kitchen/dining room open plan to the reception room with doors leading on to a well maintained, south facing, private garden. The property further benefits from a share of the freehold and is being offered to the market with no onward chain.

Steerforth Street is one of Earlsfield's most prestigious residential roads being within easy reach of Earlsfield mainline station and Garratt Lane's vast array of amenities.

Total area (approx.): 58.0 sq. m (624.3 sq. ft)