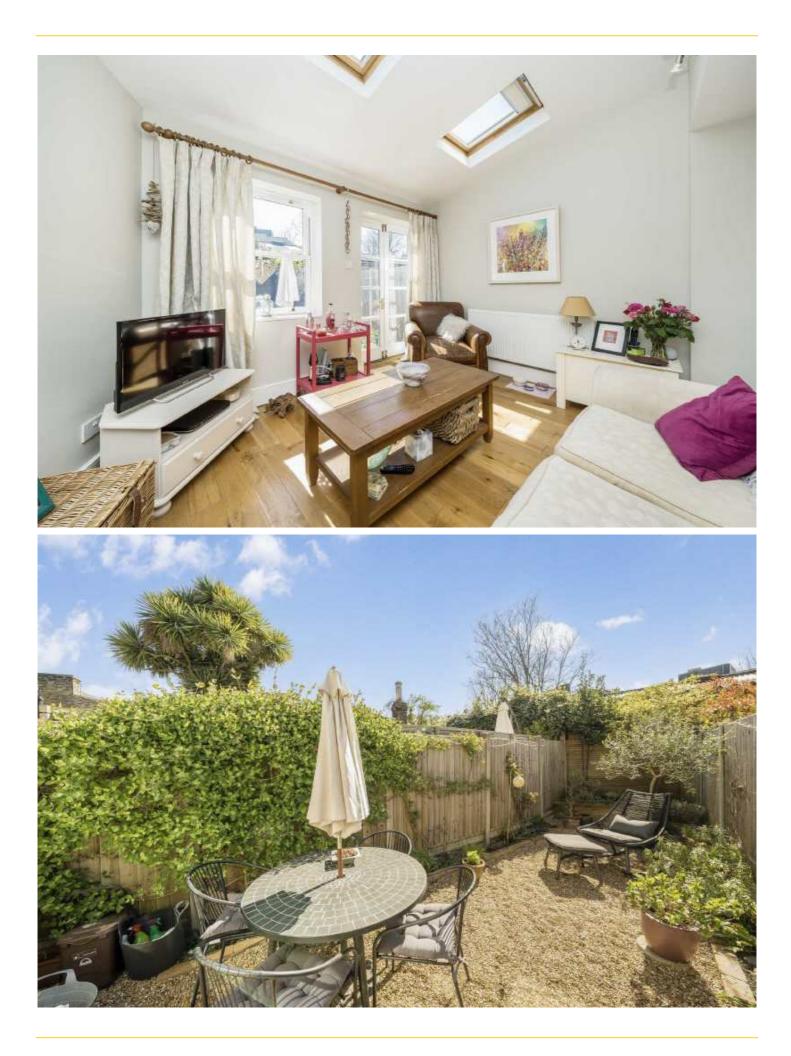

## ABOUT THE HOME

A lovely two double bedroom, ground floor, Victorian garden flat on a beautiful tree lined street.

Accommodation comprises; entrance hall with useful storage cupboard, two beautifully presented double bedrooms; the main bedroom boasts sash windows, high ceilings and a feature fireplace whilst the second bedroom offers generous built in wardrobes and access onto a courtyard. There is a superbly finished, modern bathroom and to the rear you'll find a spacious and bright, kitchen/dining room open plan to the reception room with doors leading on to a well maintained, south facing, private garden. The property further benefits from a share of the freehold and is being offered to the market with no onward chain.

Steerforth Street is one of Earlsfield's most prestigious residential roads being within easy reach of Earlsfield mainline station and Garratt Lane's vast array of amenities.

Total area (approx.): 58.0 sq. m (624.3 sq. ft)