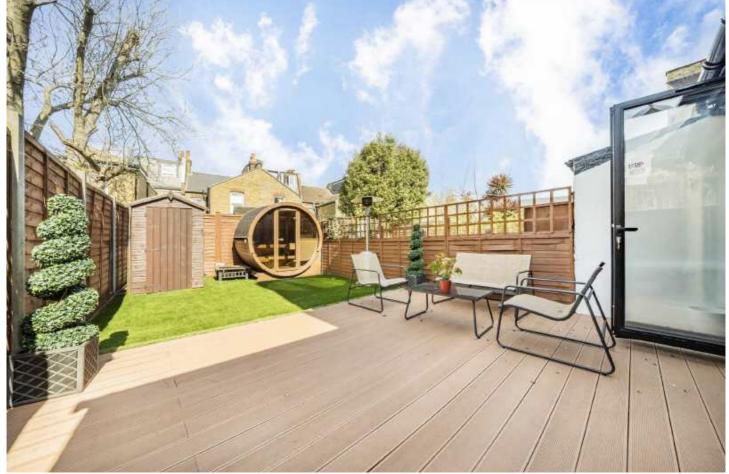

Situated in a prime location, accommodation comprises; a welcoming entrance hall with useful downstairs WC, bright and spacious double reception room that can be separated by double doors, a newly renovated, high specification kitchen offering an array of integrated appliances open plan to a dining area. This offers a wonderful entertaining space by having bi-fold doors that lead onto a wide and sunny private garden boasting a Polhus sauna. On the first floor there is a luxury, four piece, family bathroom suite and two well-proportioned bedrooms; one of which offers an en suite shower room. Stairs lead to the second floor where you will find a further double bedroom, a well presented bathroom and a fantastic principle bedroom with ample storage in the eaves.