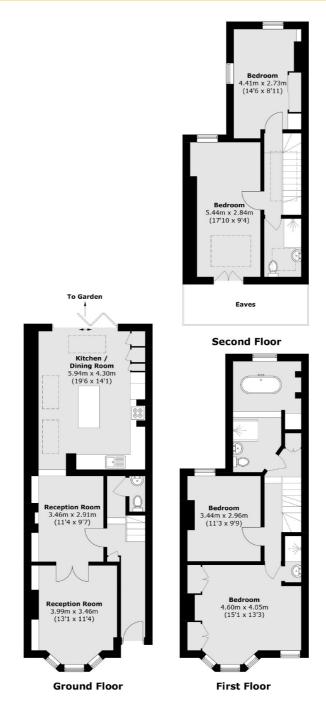

Situated in a prime location, accommodation comprises; a welcoming entrance hall with useful downstairs WC, bright and spacious double reception room that can be separated by double doors, a newly renovated, high specification kitchen offering an array of integrated appliances open plan to a dining area. This offers a wonderful entertaining space by having bi-fold doors that lead onto a wide and sunny private garden boasting a Polhus sauna. On the first floor there is a luxury, four piece, family bathroom suite and two well-proportioned bedrooms; one of which offers an en suite shower room. Stairs lead to the second floor where you will find a further double bedroom, a well presented bathroom and a fantastic principle bedroom with ample storage in the eaves.

Total area (approx.): 140.2 sq. m (1,509.1 sq. ft) (Excluding Eaves)