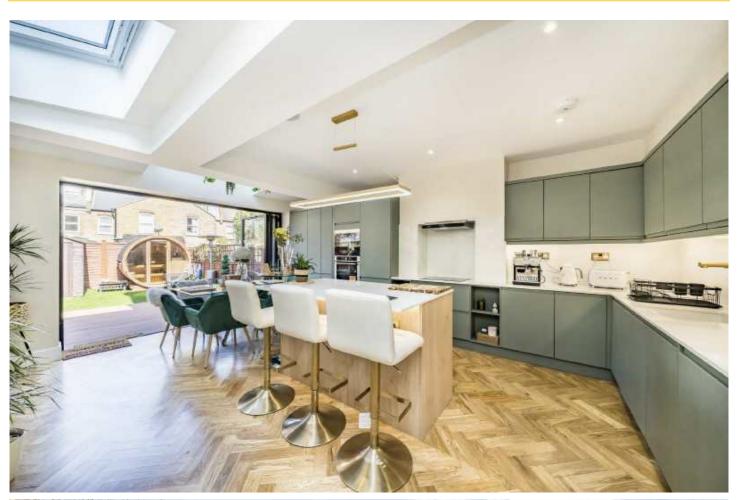

Situated in a prime location, accommodation comprises; a welcoming entrance hall with useful downstairs WC, bright and spacious double reception room that can be separated by double doors, a newly renovated, high specification kitchen offering an array of integrated appliances open plan to a dining area. This offers a wonderful entertaining space by having bi-fold doors that lead onto a wide and sunny private garden boasting a Polhus sauna. On the first floor there is a luxury, four piece, family bathroom suite and two well-proportioned bedrooms; one of which offers an en suite shower room. Stairs lead to the second floor where you will find a further double bedroom, a well presented bathroom and a fantastic principle bedroom with ample storage in the eaves.