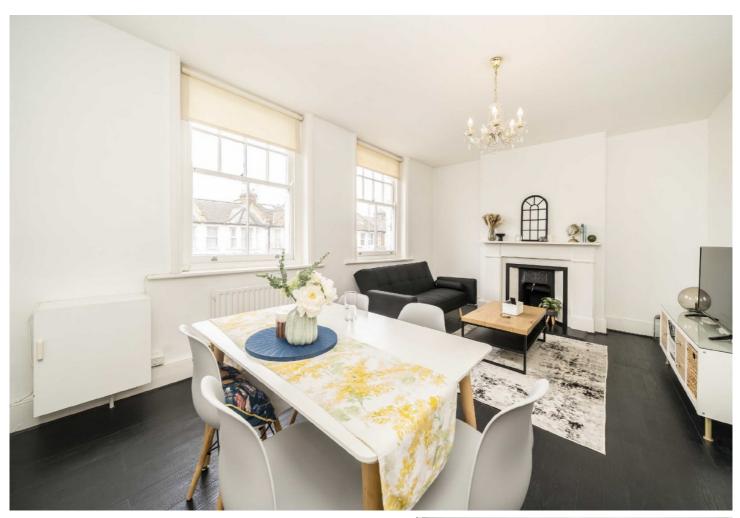

### ABOUT THE HOME

A one bedroom period conversion flat located within minutes of Earlsfield Station recently renovated by the current owner

The property has a spacious reception room with ample room for a dining area and separated modern kitchen with breakfast car. A bathroom and a good size bedroom complete the accommodation.

# Reception Room 3.51m × 3.51m (116" × 116") Kitchen 3.98m × 2.26m (13" × 75")

First Floor