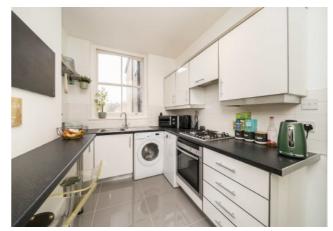

### ABOUT THE HOME

A one bedroom period conversion flat located within minutes of Earlsfield Station recently renovated by the current owner

The property has a spacious reception room with ample room for a dining area and separated modern kitchen with breakfast car. A bathroom and a good size bedroom complete the accommodation.

# Reception Room 3.51m × 3.51m (116" × 116") Kitchen 3.98m × 2.26m (13" × 75")

First Floor