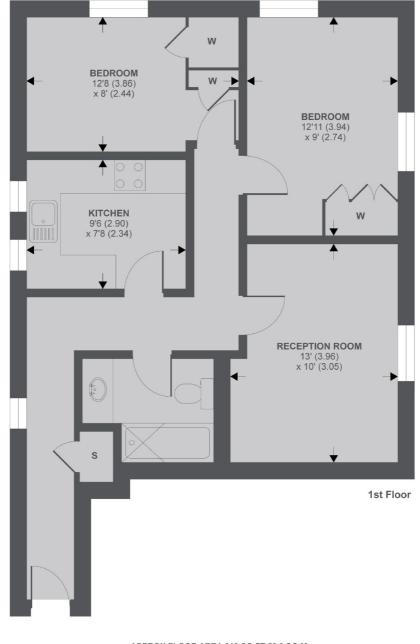

# Jacksons

APPROX FLOOR AREA 613 SQ.FT 56.9 SQ.M Copyright nichecom.co.uk 2019 REF : 543721