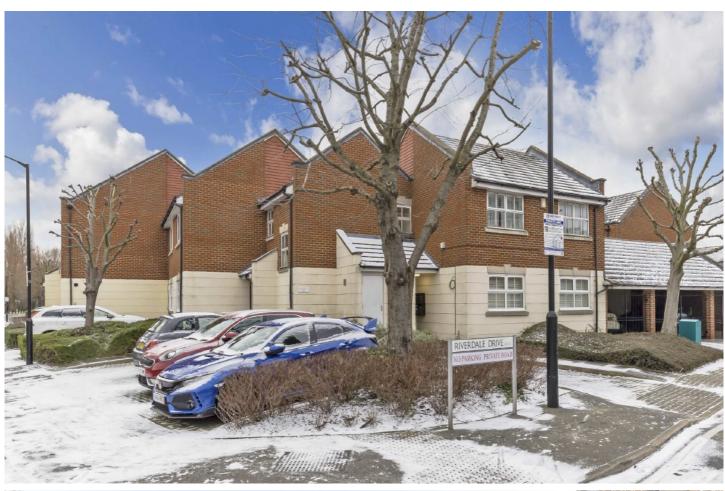

## KNARESBOROUGH DRIVE, SW18

£1,750 PCM

- Modern Apartment
- Reception Room
- Modern Fitted Kitchen
- One Double Bedroom
- Allocated Parking
- Rear Garden

## ABOUT THE HOME

A one bedroom ground floor modern apartment with rear garden and allocated parking. Including a reception room with wood flooring, a modern fitted kitchen, one double bedroom, a recently fitted modern bathroom suite & a shared rear garden.

The property is situated in a highly sought after modern development within 0.1 mile of Earlsfield's mainline station which offers quick access to Clapham Junction, London Waterloo and Wimbledon stations. The location is also very well served by excellent restaurants, bars, leisure and shopping facilities all within walking distance of the property.