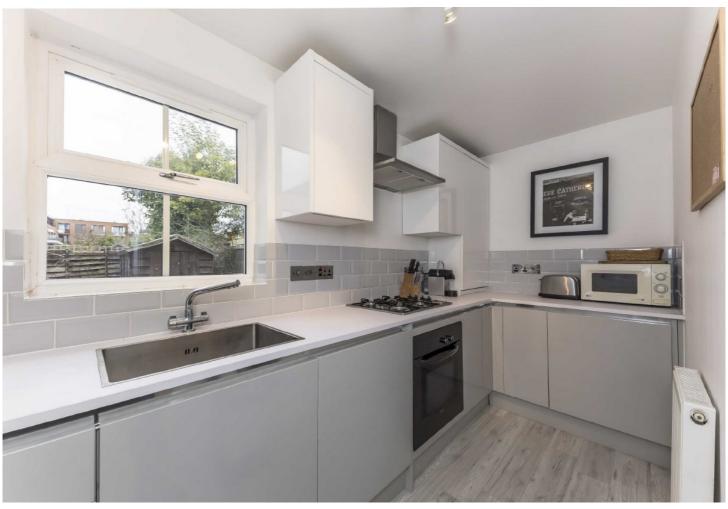

## ABOUT THE HOME

A one bedroom ground floor modern apartment with rear garden and allocated parking. Including a reception room with wood flooring, a modern fitted kitchen, one double bedroom, a recently fitted modern bathroom suite & a shared rear garden.