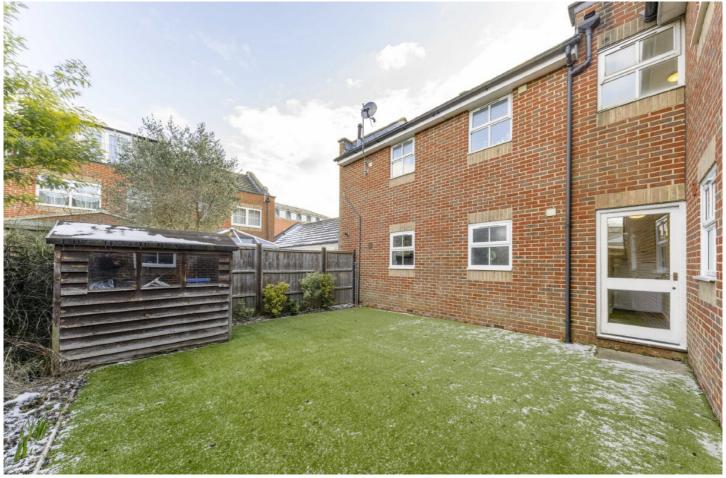

## KNARESBOROUGH DRIVE, SW18

£1,750 PCM

- Modern Apartment
- Reception Room
- Modern Fitted Kitchen
- One Double Bedroom
- Allocated Parking
- Rear Garden

## ABOUT THE HOME

A one bedroom ground floor modern apartment with rear garden and allocated parking. Including a reception room with wood flooring, a modern fitted kitchen, one double bedroom, a recently fitted modern bathroom suite & a shared rear garden.