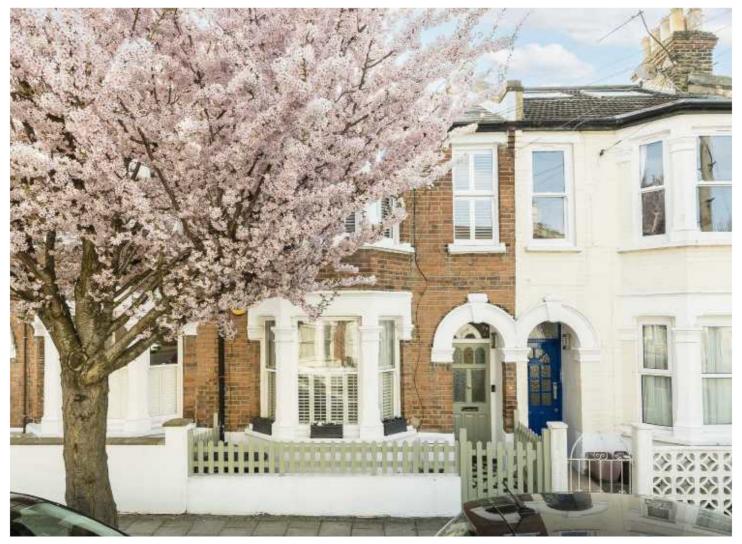

## STEERFORTH STREET, SW18

£650,000

- Victorian Ground Floor Flat
- Two Double Bedrooms
- Large Private Garden
- Share of Freehold
- Sought After Location
- Energy rating: C

## ABOUT THE HOME

A beautifully presented ground floor Victorian conversion flat with a private garden and a share of the freehold.

Accommodation comprises of; entrance hall, stylish and well presented reception room benefitting from an abundance of light, generous double bedroom with high ceilings, feature fireplace and ample built in storage, useful under stair storage, second double bedroom, modern bathroom, kitchen with an array of integrated appliances and conservatory with direct access onto a generous rear garden. The property is in very good condition with a contemporary finish throughout.

Steerforth Street is part of a grid of quiet residential roads of similar style of properties, which are consistently sought after being a short distance of central Earlsfield. This location is very well served by excellent transport links, restaurants, bars, leisure and shopping facilities all within close proximity of the property. Earlsfield mainline station is a distance of 0.3 mile.