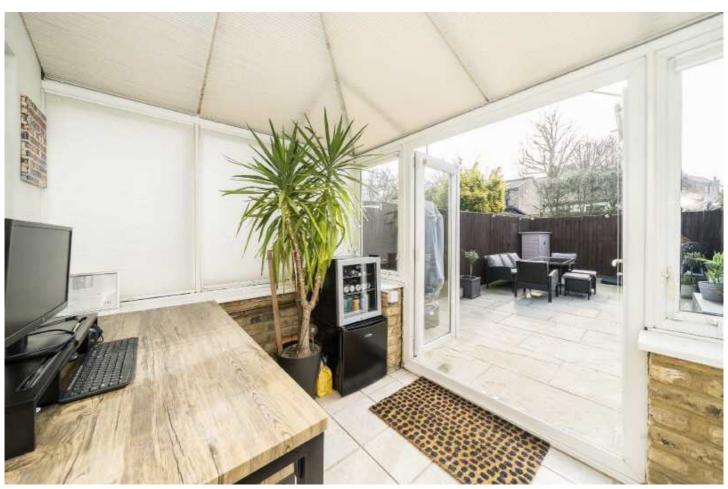

## ABOUT THE HOME

A beautifully presented ground floor Victorian conversion flat with a private garden and a share of the freehold.

Accommodation comprises of; entrance hall, stylish and well presented reception room benefitting from an abundance of light, generous double bedroom with high ceilings, feature fireplace and ample built in storage, useful under stair storage, second double bedroom, modern bathroom, kitchen with an array of integrated appliances and conservatory with direct access onto a generous rear garden. The property is in very good condition with a contemporary finish throughout.