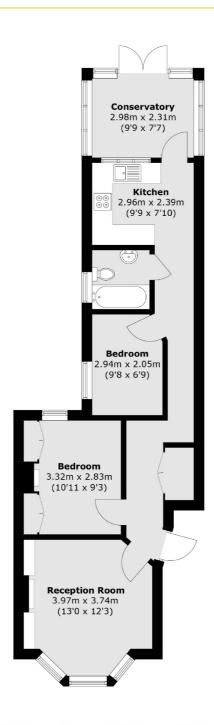

## ABOUT THE HOME

A beautifully presented ground floor Victorian conversion flat with a private garden and a share of the freehold.

Accommodation comprises of; entrance hall, stylish and well presented reception room benefitting from an abundance of light, generous double bedroom with high ceilings, feature fireplace and ample built in storage, useful under stair storage, second double bedroom, modern bathroom, kitchen with an array of integrated appliances and conservatory with direct access onto a generous rear garden. The property is in very good condition with a contemporary finish throughout.

Total area (approx.): 59.5 sq. m (640.4 sq. ft)