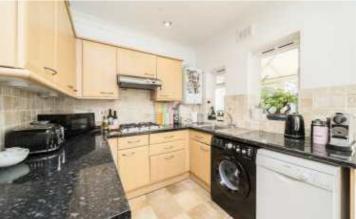

## ABOUT THE HOME

A beautifully presented ground floor Victorian conversion flat with a private garden and a share of the freehold.

Accommodation comprises of; entrance hall, stylish and well presented reception room benefitting from an abundance of light, generous double bedroom with high ceilings, feature fireplace and ample built in storage, useful under stair storage, second double bedroom, modern bathroom, kitchen with an array of integrated appliances and conservatory with direct access onto a generous rear garden. The property is in very good condition with a contemporary finish throughout.