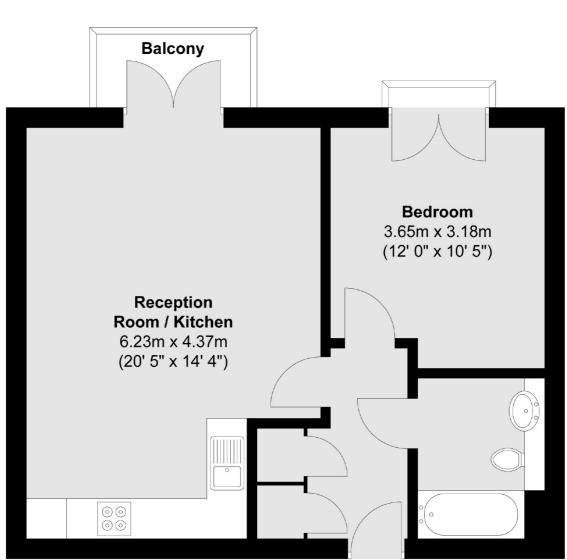

Set within one of Earlsfields most sought after developments close to Earlsfield Station and the local amenities of Garratt Lane.

**First Floor** 

Total area (approx.) : 48.4 sq. m (521 sq. ft) Total balcony area (approx.) : 1.6 sq. m (17 sq. ft)