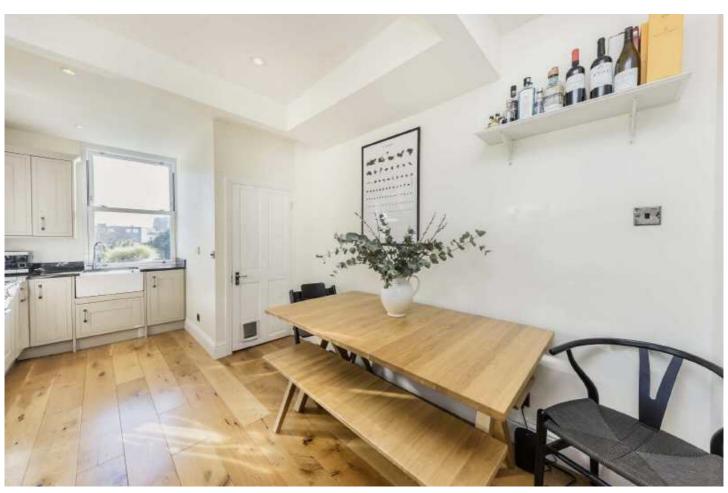

## ABOUT THE HOME

A superbly presented three bedroom, split level period maisonette with a private rear garden. The property is situated 0.2 miles from Earlsfield mainline station.

The property has been extended into the loft to offer over 1000 sq.ft of accommodation. Accommodation comprises; own front door, entrance hall with stairs leading to the first floor landing, cosy reception room, beautifully presented kitchen/dining room offering a great entertaining space with internal stairs leading to a ground floor utility room, WC and a large private South facing garden. The property boasts three bedrooms; the third currently being used as a nursery and an impressive family bathroom.