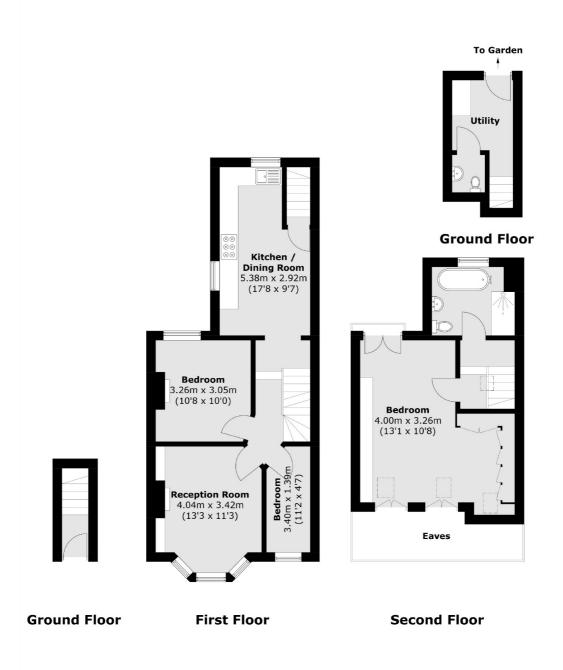

## ABOUT THE HOME

A superbly presented three bedroom, split level period maisonette with a private rear garden. The property is situated 0.2 miles from Earlsfield mainline station.

The property has been extended into the loft to offer over 1000 sq.ft of accommodation. Accommodation comprises; own front door, entrance hall with stairs leading to the first floor landing, cosy reception room, beautifully presented kitchen/dining room offering a great entertaining space with internal stairs leading to a ground floor utility room, WC and a large private South facing garden. The property boasts three bedrooms; the third currently being used as a nursery and an impressive family bathroom.

Total area (approx.): 93.8 sq. m (1,009.6 sq. ft) (Excluding Eaves)