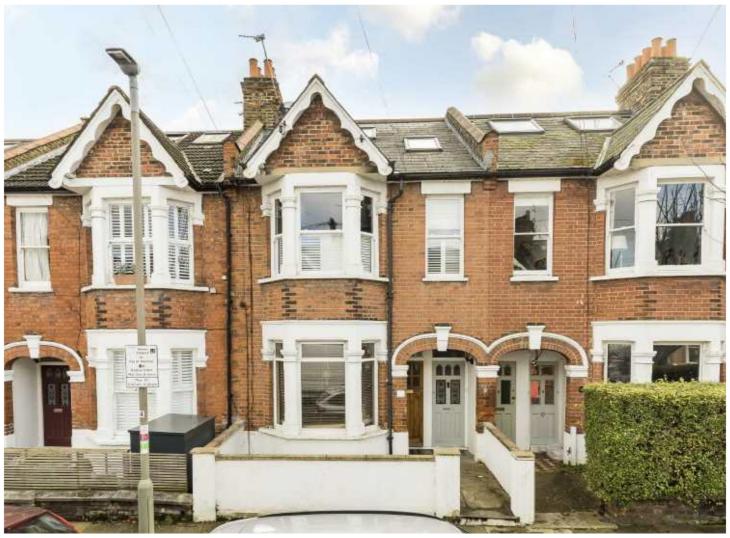

## DUNTSHILL ROAD, SW18

£750,000

- Three Bedrooms
- Edwardian Maisonette
- Private Garden

- South facing
- Excellent Condition
- Sought After Location

## ABOUT THE HOME

A superbly presented three bedroom, split level period maisonette with a private rear garden. The property is situated 0.2 miles from Earlsfield mainline station.

The property has been extended into the loft to offer over 1000 sq.ft of accommodation. Accommodation comprises; own front door, entrance hall with stairs leading to the first floor landing, cosy reception room, beautifully presented kitchen/dining room offering a great entertaining space with internal stairs leading to a ground floor utility room, WC and a large private South facing garden. The property boasts three bedrooms; the third currently being used as a nursery and an impressive family bathroom.