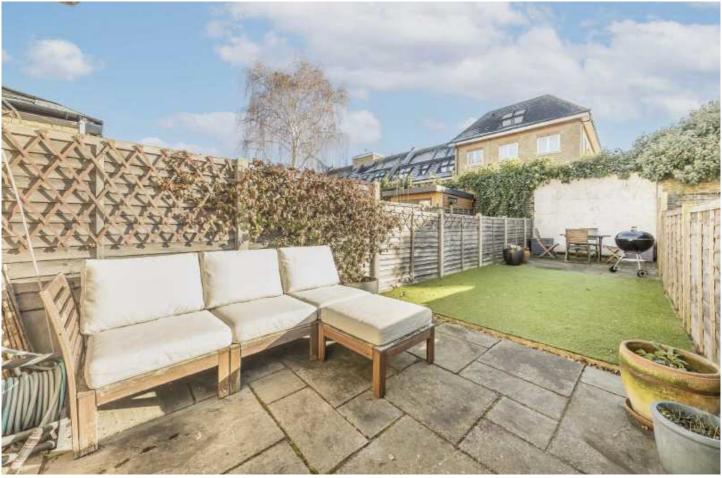

## DUNTSHILL ROAD, SW18

£750,000

- Three Bedrooms
- Edwardian Maisonette
- Private Garden

- South facing
- Excellent Condition
- Sought After Location

## ABOUT THE HOME

A superbly presented three bedroom, split level period maisonette with a private rear garden. The property is situated 0.2 miles from Earlsfield mainline station.

The property has been extended into the loft to offer over 1000 sq.ft of accommodation. Accommodation comprises; own front door, entrance hall with stairs leading to the first floor landing, cosy reception room, beautifully presented kitchen/dining room offering a great entertaining space with internal stairs leading to a ground floor utility room, WC and a large private South facing garden. The property boasts three bedrooms; the third currently being used as a nursery and an impressive family bathroom.