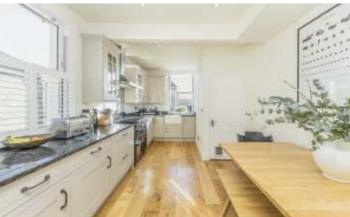

## ABOUT THE HOME

A superbly presented three bedroom, split level period maisonette with a private rear garden. The property is situated 0.2 miles from Earlsfield mainline station.

The property has been extended into the loft to offer over 1000 sq.ft of accommodation. Accommodation comprises; own front door, entrance hall with stairs leading to the first floor landing, cosy reception room, beautifully presented kitchen/dining room offering a great entertaining space with internal stairs leading to a ground floor utility room, WC and a large private South facing garden. The property boasts three bedrooms; the third currently being used as a nursery and an impressive family bathroom.