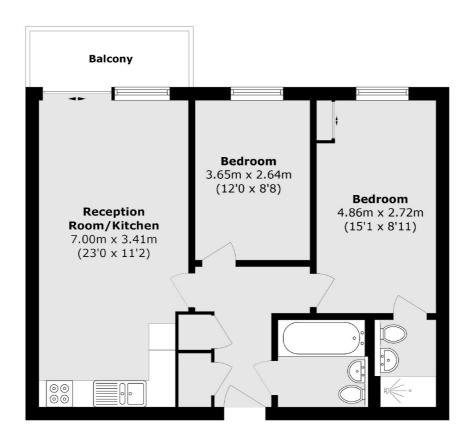

## ABOUT THE HOME

A beautifully presented two double bedroom, two bathroom, modern apartment boasting a generous private balcony with exquisite views over Springfield Park.

Accommodation comprises; entrance hall with secure telephone entry system and useful storage cupboards, modern spacious bathroom, two generous double bedrooms, the main bedroom is complete with a newly renovated en-suite bathroom with marble tiles and useful built-in wardrobe, open plan reception/kitchen and dining room which had been tastefully decorated and benefits from an abundance of light and a sliding door leading out to a generous private balcony. The property also benefits from an allocated parking space, communal garden on the ground floor safe and secure bike storage facilities. This is a quiet, safe development with a community feel.

Total area (approx.): 63.3 sq. m (681.3 sq. ft) Balcony area (approx.): 4.6 sq. m (49.5 sq. ft)