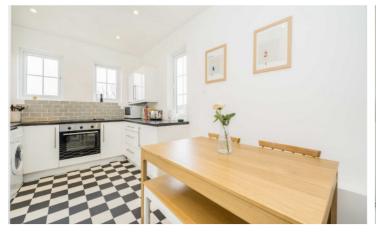

MERTON ROAD, SW18

£2,100 PCM

- Two Double Bedrooms
- Separate Reception Room
- Modern Kitchen
- Close to Local Amenities

Total area (approx.): 59.1 sq. m (636.1 sq. ft)