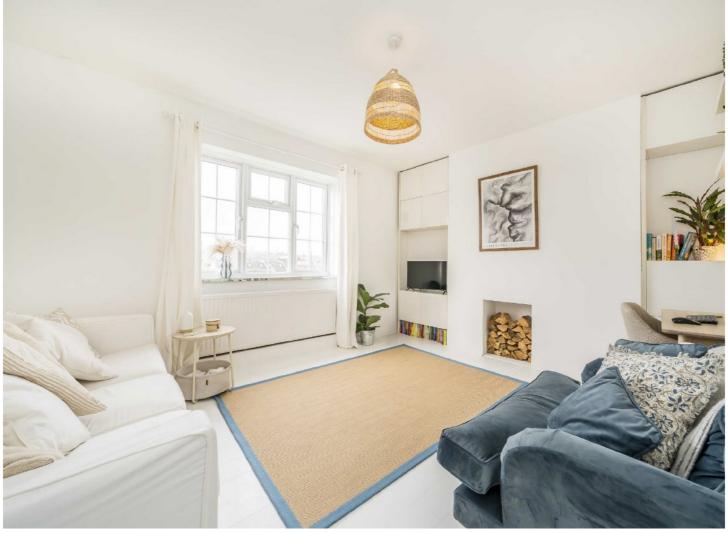

MERTON ROAD, SW18

£2,100 PCM

- Two Double Bedrooms
- Separate Reception Room
- Modern Kitchen
- Close to Local Amenities

Total area (approx.): 59.1 sq. m (636.1 sq. ft)