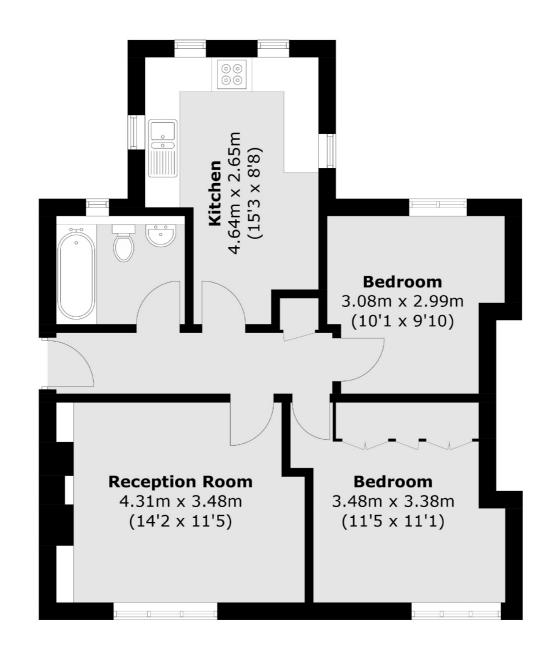

MERTON ROAD, SW18

£2,100 PCM

- Two Double Bedrooms
- Separate Reception Room
- Modern Kitchen
- Close to Local Amenities

Total area (approx.): 59.1 sq. m (636.1 sq. ft)