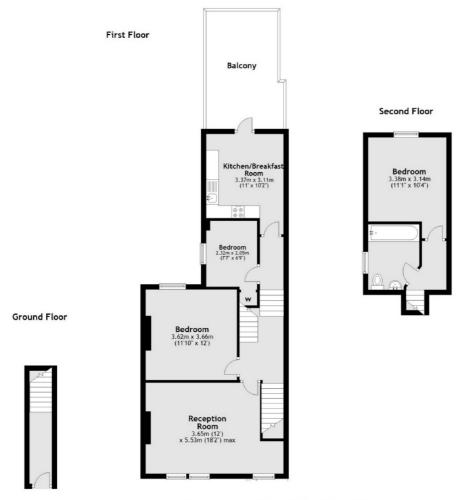

## GARRATT LANE, SW18

- Three bedroom flat
- One bathroom
- Own entrance

- Separate Kitchen
- Private terrace
- Energy rating: D

£2,300 PCM

Main area: Approx. 84.1 sq. metres (905.0 sq. feet) Plus outbuildings, approx. 14.3 sq. metres (154.1 sq. feet)