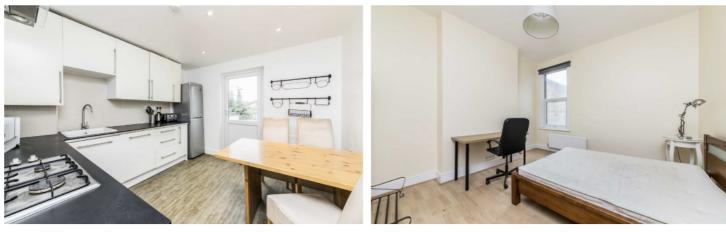

## GARRATT LANE, SW18

- Three bedroom flat
- One bathroom
- Own entrance

- Separate Kitchen
- Private terrace
- Energy rating: D

£2,300 PCM

Main area: Approx. 84.1 sq. metres (905.0 sq. feet) Plus outbuildings, approx. 14.3 sq. metres (154.1 sq. feet)