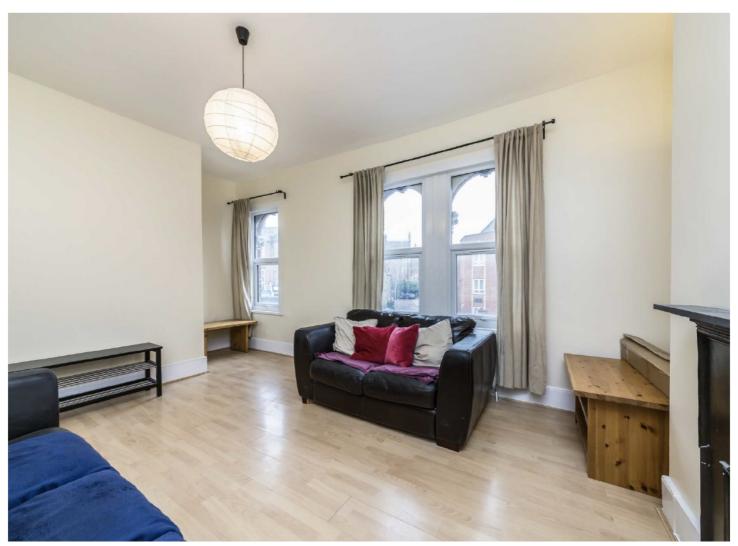

## GARRATT LANE, SW18

- Three bedroom flat
- One bathroom
- Own entrance

- Separate Kitchen
- Private terrace
- Energy rating: D

£2,300 PCM

Main area: Approx. 84.1 sq. metres (905.0 sq. feet) Plus outbuildings, approx. 14.3 sq. metres (154.1 sq. feet)