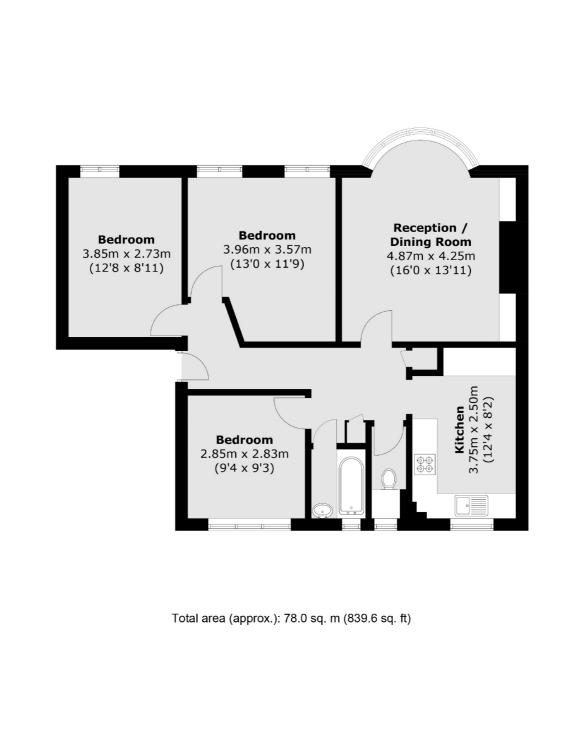

## ABOUT THE HOME

A spacious three double bedroom apartment on a highly sought after road. This property offers three good sized double bedrooms and a modern family bathroom. There is a bright and spacious reception room offering an abundance of natural light as well as a beautiful kitchen. The property also benefits from a private garden.