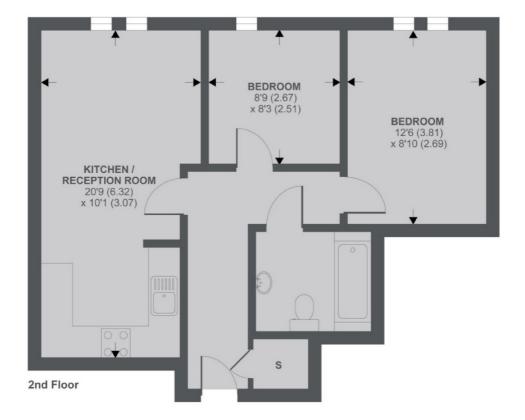

## Garratt Lane, SW18

APPROX FLOOR AREA 536 SQ FT 49.7 SQ.M Copyright nichecom.co.uk 2019 REF : 425471