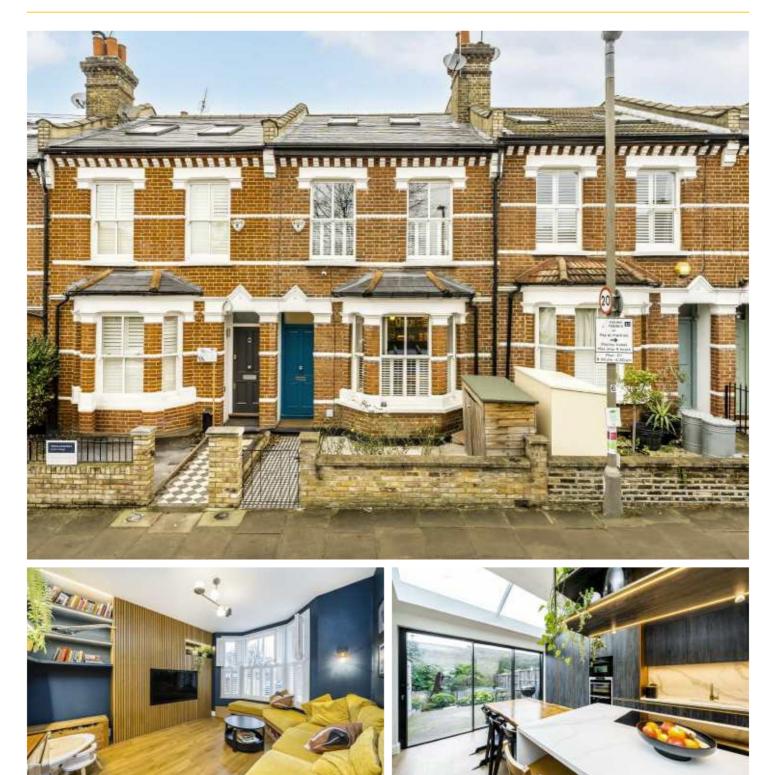

## ABOUT THE HOME

A beautifully presented, Victorian family home that has been designed to an impeccable standard and high specification throughout.

To the front of the property there is a beautiful reception room that has been thoughtfully designed with a bespoke built in sofa, hidden storage units built in to the wall and mood lighting throughout. At the rear of the house there is a high specification kitchen with a bespoke quartz island and countertops. There is a ample storage space throughout as well as a separate utility area with access to a downstairs WC.