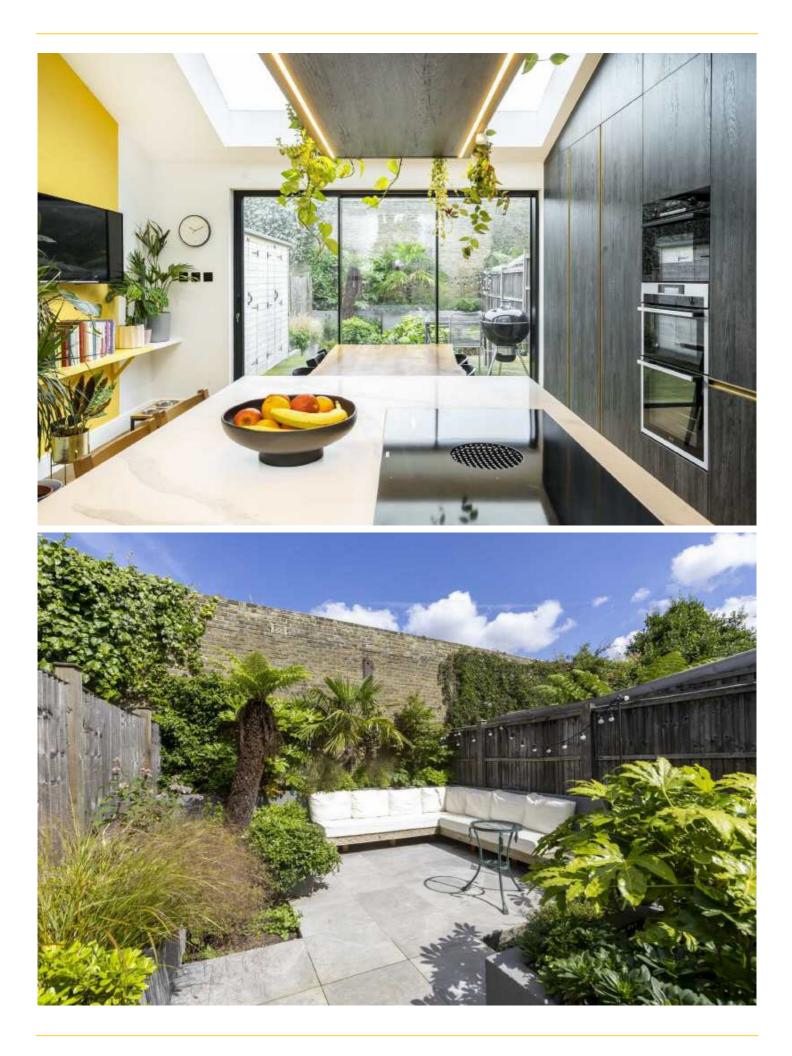

## ABOUT THE HOME

A beautifully presented, Victorian family home that has been designed to an impeccable standard and high specification throughout.

To the front of the property there is a beautiful reception room that has been thoughtfully designed with a bespoke built in sofa, hidden storage units built in to the wall and mood lighting throughout. At the rear of the house there is a high specification kitchen with a bespoke quartz island and countertops. There is a ample storage space throughout as well as a separate utility area with access to a downstairs WC.