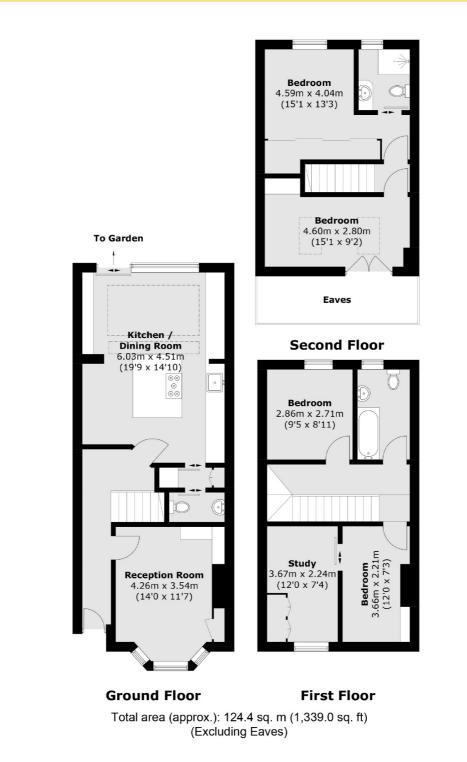

## ABOUT THE HOME

A beautifully presented, Victorian family home that has been designed to an impeccable standard and high specification throughout.

To the front of the property there is a beautiful reception room that has been thoughtfully designed with a bespoke built in sofa, hidden storage units built in to the wall and mood lighting throughout. At the rear of the house there is a high specification kitchen with a bespoke quartz island and countertops. There is a ample storage space throughout as well as a separate utility area with access to a downstairs WC.

On the first floor there are two bedrooms, one currently set up as two home offices as well as a good sized family bathroom. On the second floor you have a further bedroom and then a beautiful master suite with built in air conditioning, bespoke dressing table, built in storage and luxury en-suite bathroom.