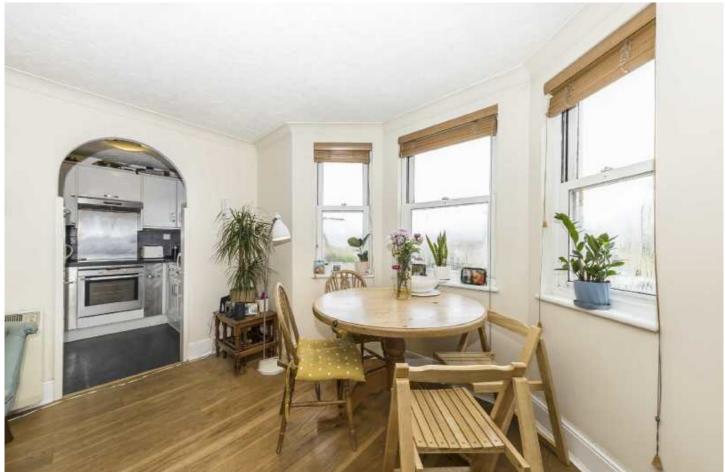

Accommodation comprises, a spacious entrance hallway with useful storage cupboards, two good size bedrooms, a modern bathroom, generous reception room which is flooded with natural light semi open plan to a bright kitchen. This property is being offered to the market with double glazed windows throughout, no onward chain and an allocated parking space in a gated car park.