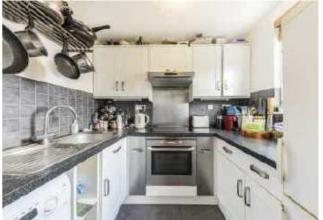

Accommodation comprises, a spacious entrance hallway with useful storage cupboards, two good size bedrooms, a modern bathroom, generous reception room which is flooded with natural light semi open plan to a bright kitchen. This property is being offered to the market with double glazed windows throughout, no onward chain and an allocated parking space in a gated car park.