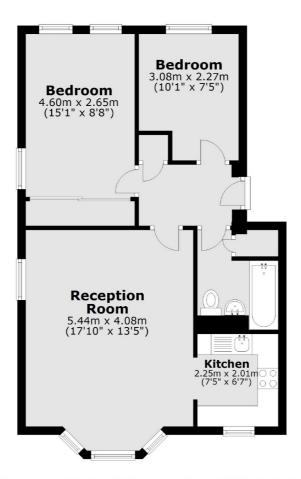

bedrooms, a well designed openplan layout, and filled with natural light from 3 sides due to its desirable corner location.

Accommodation comprises, a spacious entrance hallway with useful storage cupboards, two good size bedrooms, a modern bathroom, generous reception room which is flooded with natural light semi open plan to a bright kitchen. This property is being offered to the market with double glazed windows throughout, no onward chain and an allocated parking space in a gated car park.

Conveniently located near Wandsworth Town Station in the sought-after Tonsley's area. Just a short walk to the charming shops and restaurants of Old York Road. Wandsworth Common and Clapham Junction within easy distance too. 10 minutes walk to the Thames waterfront.











## **First Floor**



Total area: approx. 55.3 sq. metres (595.4 sq. feet)

## **JACKSONS EARLSFIELD**

372-374 Garratt Lane, Earlsfield, London, SW18 4ES Sales: 020 8971 7979 Lettings: 020 8971 7070

Energy Rating: D We aim to make our particulars both accurate and reliable. However they are not guaranteed; nor do they form part of an offer or contract. If you require clarification on any points then please contact us, especially if you're traveling some distance to view. Please note that appliances and heating systems have not been tested and therefore no warranties can be given as to their good working order.