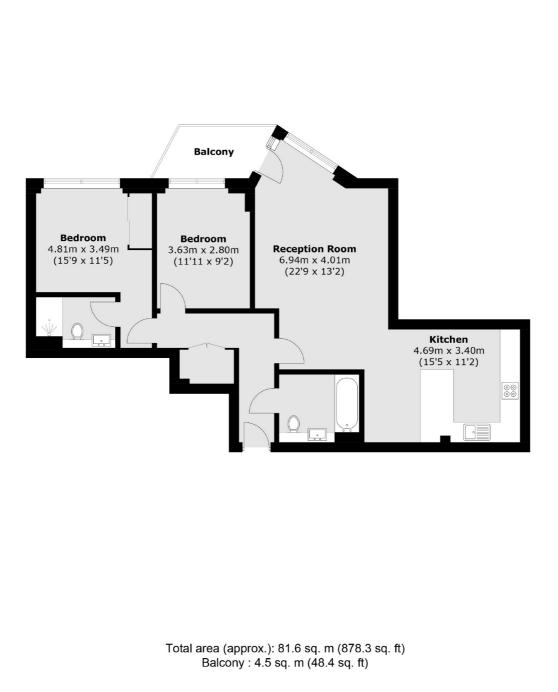

## ABOUT THE HOME

Finished to an immaculate standard is this beautiful two double bedroom, modern luxury apartment located on the seventh floor in the ever popular Battersea Reach development.

This property offers a spacious open plan kitchen / living room with plenty of space for a separate dining area. There are two good sized double bedrooms one with the benefit of built in storage and a newly renovated ensuite bathroom. This property benefits from a second luxury bathroom, storage cupboard in the hall and it's own parking space.

This property offers a spacious open plan kitchen / living room with plenty of space for a separate dining area. There are two good sized double bedrooms one with the benefit of built in storage and a newly renovated ensuite bathroom. This property benefits from a second luxury bathroom, storage cupboard in the hall and it's own parking space.