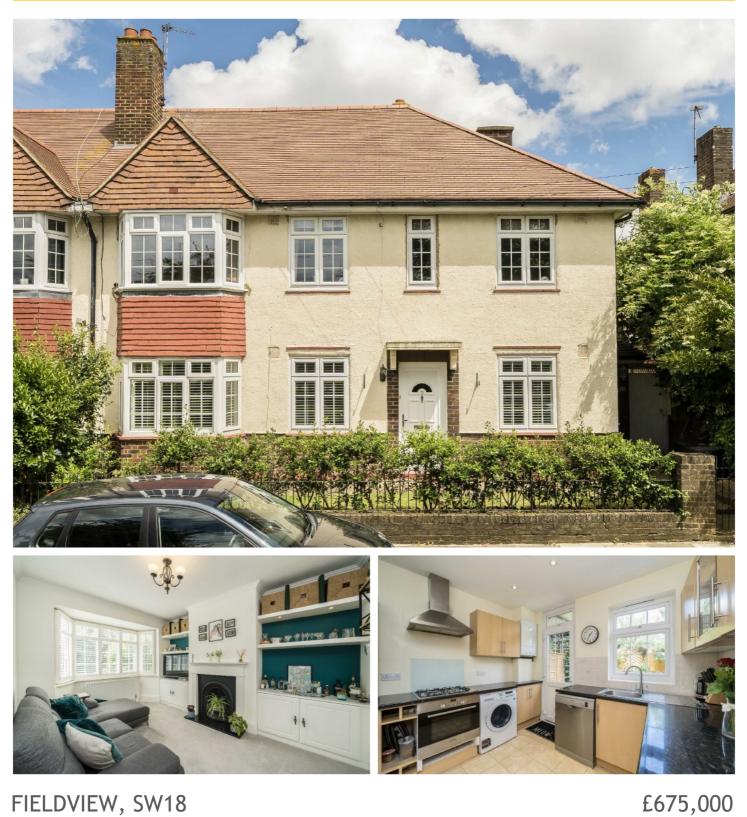

## FIELDVIEW, SW18

- Three Bedrooms
- Ground Floor
- Large Private Garden
- Sought After Location
- Potential To Extend
- Energy rating:C

## ABOUT THE HOME

An immaculately presented three bedroom, ground floor, 1930's maisonette in beautiful order and with a large private garden.

Accommodation comprises it's own front door, a spacious hallway leads to three double bedrooms, a tastefully decorated reception room with space for a permanent table, large family bathroom, modern fitted kitchen with ample storage leads to a large private rear garden. The property also boasts the benefit of being able to extend to the rear.

The property is situated on the ever popular Magdalen Estate, conveniently located for Beatrix Potter school, Earlsfield railway station, central Earlsfield with its array of amenities and less than 0.5 of a mile from the beautiful wide open spaces of Wandsworth Common.