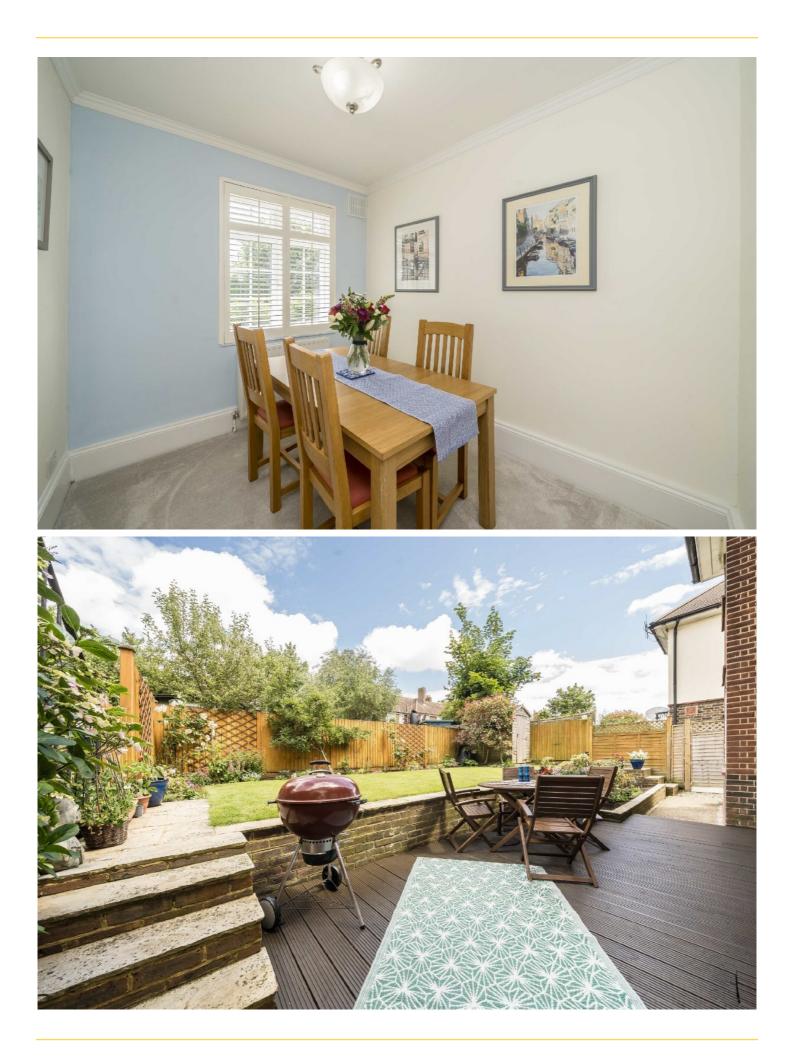

## ABOUT THE HOME

An immaculately presented three bedroom, ground floor, 1930's maisonette in beautiful order and with a large private garden.

Accommodation comprises it's own front door, a spacious hallway leads to three double bedrooms, a tastefully decorated reception room with space for a permanent table, large family bathroom, modern fitted kitchen with ample storage leads to a large private rear garden. The property also boasts the benefit of being able to extend to the rear.