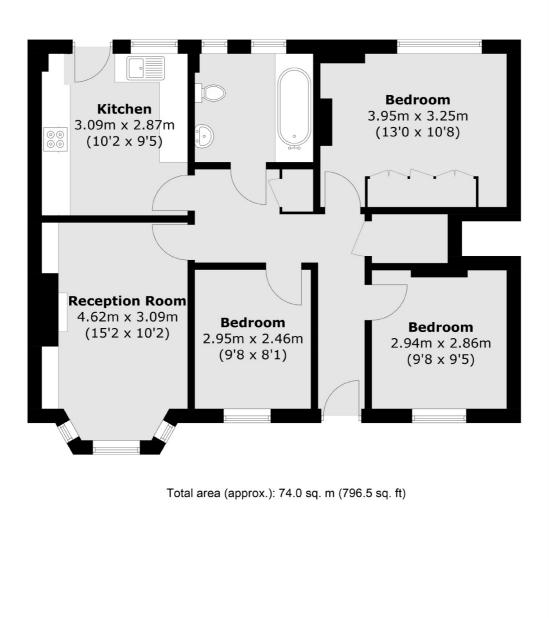

## ABOUT THE HOME

An immaculately presented three bedroom, ground floor, 1930's maisonette in beautiful order and with a large private garden.

Accommodation comprises it's own front door, a spacious hallway leads to three double bedrooms, a tastefully decorated reception room with space for a permanent table, large family bathroom, modern fitted kitchen with ample storage leads to a large private rear garden. The property also boasts the benefit of being able to extend to the rear.