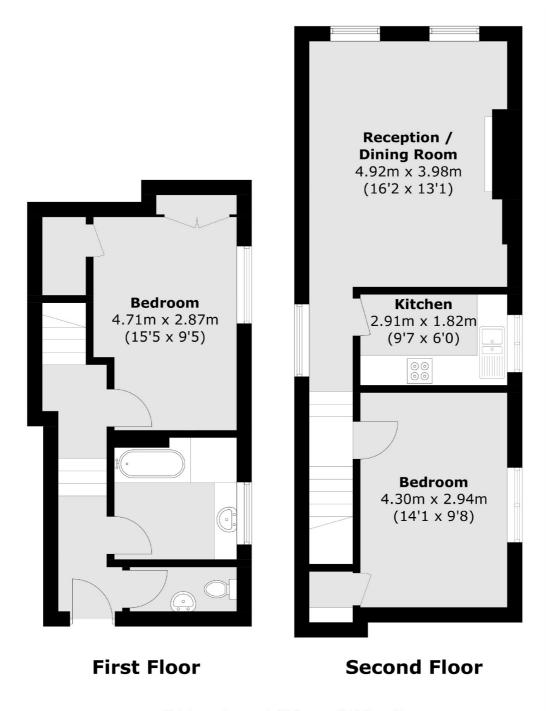

## EARLSFIELD ROAD, SW18

£475,000

- Close to Wandsworth Common
- Communal Gardens
- Victorian Conversion
- Off Street Parking
- Central Location
- Energy Rating: D











## ABOUT THE HOME

Set in an impressive building is this two double bedroom, Victorian conversion flat. This property offers a bright and spacious reception room with separate kitchen. There are two good sized double bedrooms, both with ample built in storage space.

Earlsfield Road is located just moments from Earlsfield Station and the many shops, restaurants and bars that Earlsfield has to offer. The green open spaces of Wandsworth Common are also only a short distance away.













Total area (approx.): 75.5 sq. m (812.6 sq. ft)

## **JACKSONS EARLSFIELD**

372-374 Garratt Lane, Earlsfield, London, SW18 4ES Sales: 020 8971 7979 Lettings: 020 8971 7070

Energy Rating: D We aim to make our particulars both accurate and reliable. However they are not guaranteed; nor do they form part of an offer or contract. If you require clarification on any points then please contact us, especially if you're traveling some distance to view. Please note that appliances and heating systems have not been tested and therefore no warranties can be given as to their good working order.