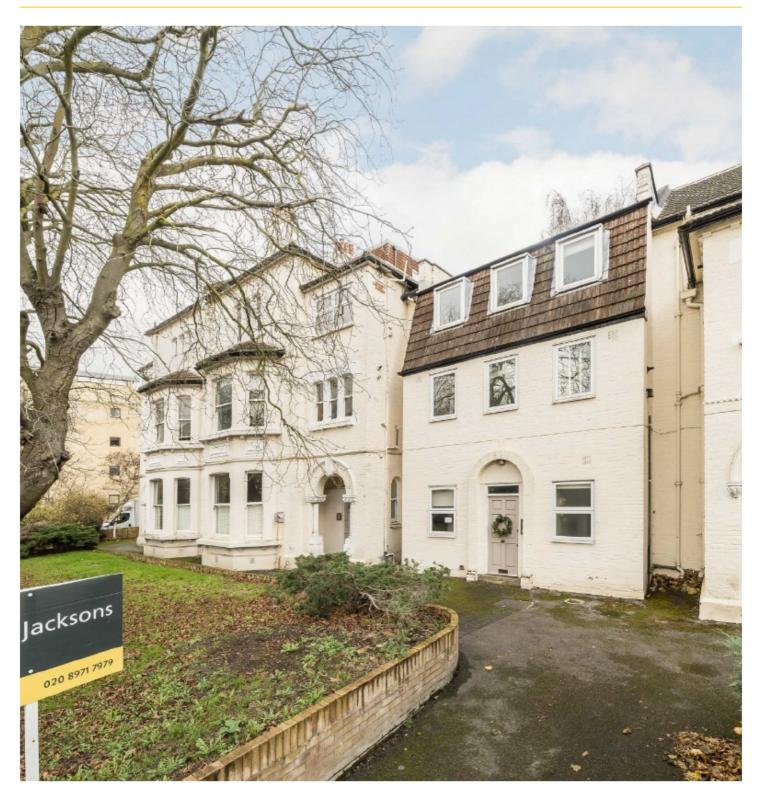

## EARLSFIELD ROAD, SW18

- Close to Wandsworth Common
- Communal Gardens
- Victorian Conversion
- Off Street Parking
- Central Location
- Energy Rating: D

£525,000

Earlsfield Road is located just moments from Earlsfield Station and the many shops, restaurants and bars that Earlsfield has to offer. The green open spaces of Wandsworth Common are also only a short distance away.