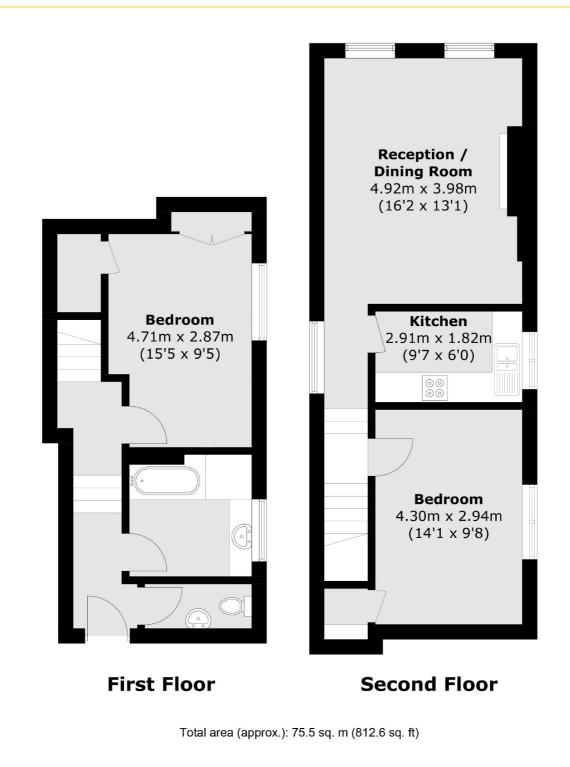

## ABOUT THE HOME

Set in an impressive building is this two double bedroom, Victorian conversion flat. This property offers a bright and spacious reception room with separate kitchen. There are two good sized double bedrooms, both with ample built in storage space.