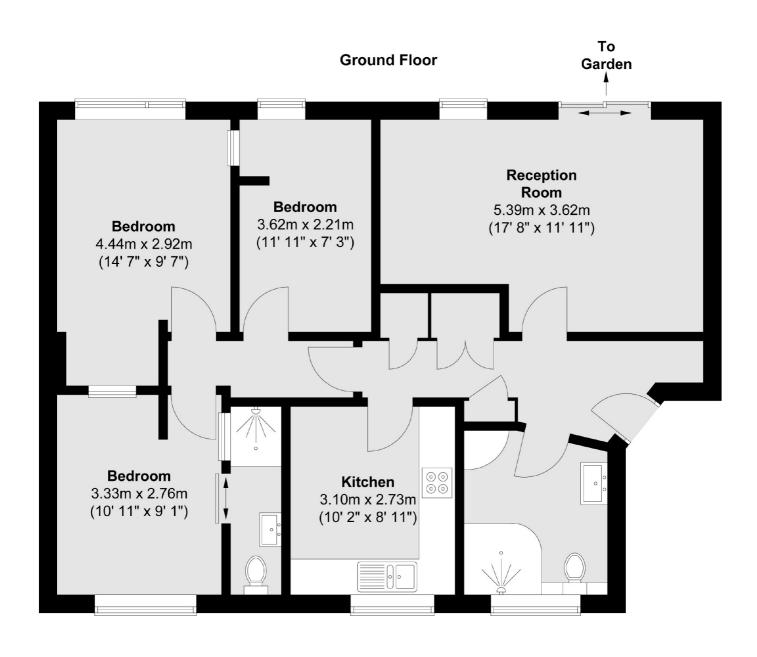

## ABOUT THE HOME

A spacious three double bedroom ground floor apartment with direct access to a private rear garden. The property is being offered to the market with no onward chain.

This apartment comprises a spacious entrance hall with useful fitted cupboards, bright reception room which opens directly to a large private garden, four piece family bathroom with underfloor heating, separate fitted kitchen and three double bedrooms; the principle room boasting a stunning en suite bathroom and ample built in wardrobes. The property further benefits from a private front garden and is also eligible for permit parking.

Total area (approx.): 81.1 sq. m (873 sq. ft)