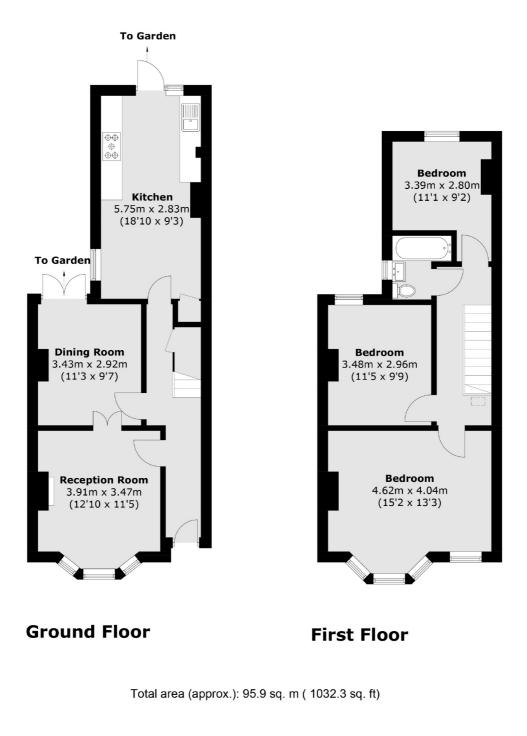

## ABOUT THE HOME

A three bedroom Victorian terraced house with a generous private rear garden.

Accommodation comprises; a spacious and bright double reception room offering ample space for a dining area with the option to separate the two rooms; the dining room has double doors leading to the garden generous private garden, to the rear is an eat in kitchen/ breakfast room also giving access to the garden, upstairs there are three bedrooms and a family bathroom. This family home has scope to extend further subject to planning permission.