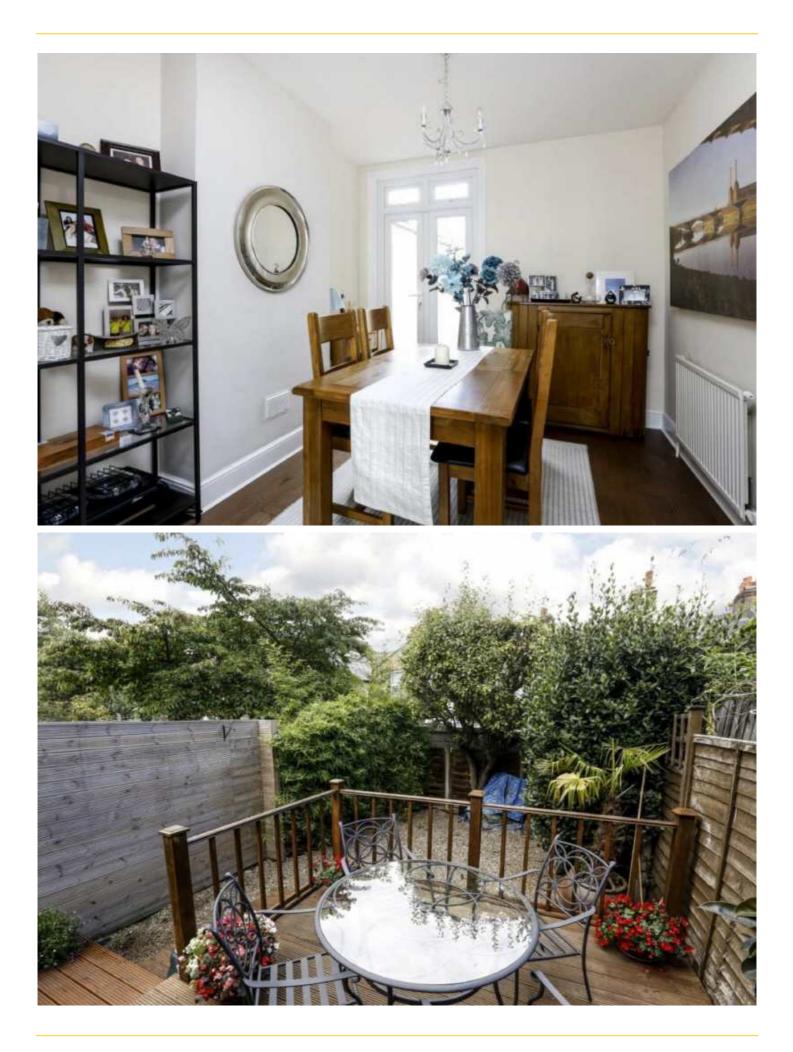

## ABOUT THE HOME

A three bedroom Victorian terraced house with a generous private rear garden.

Accommodation comprises; a spacious and bright double reception room offering ample space for a dining area with the option to separate the two rooms; the dining room has double doors leading to the garden generous private garden, to the rear is an eat in kitchen/ breakfast room also giving access to the garden, upstairs there are three bedrooms and a family bathroom. This family home has scope to extend further subject to planning permission.

The property is situated in a sought after location offering easy access to Earlsfield mainline railway station, Tooting Broadway underground station and Wandsworth Common. The green spaces of Garratt Park are just a short walk away.