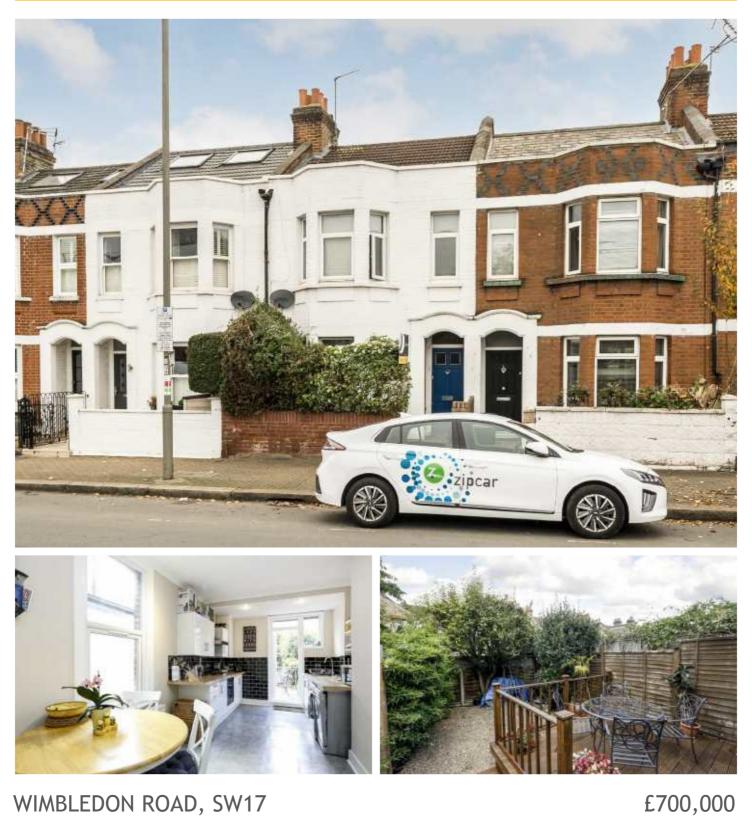

## WIMBLEDON ROAD, SW17

- Victorian Terraced House
- Three Bedrooms
- Chain Free

- Private Rear Garden
- Sought After Location
- Energy rating: D

## ABOUT THE HOME

A three bedroom Victorian terraced house with a generous private rear garden.

Accommodation comprises; a spacious and bright double reception room offering ample space for a dining area with the option to separate the two rooms; the dining room has double doors leading to the garden generous private garden, to the rear is an eat in kitchen/ breakfast room also giving access to the garden, upstairs there are three bedrooms and a family bathroom. This family home has scope to extend further subject to planning permission.

The property is situated in a sought after location offering easy access to Earlsfield mainline railway station, Tooting Broadway underground station and Wandsworth Common. The green spaces of Garratt Park are just a short walk away.