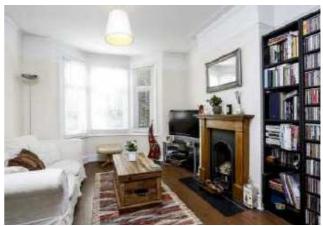

## WIMBLEDON ROAD, SW17

- Victorian Terraced House
- Three Bedrooms
- Chain Free

- Private Rear Garden
- Sought After Location
- Energy rating: D

## ABOUT THE HOME

A three bedroom Victorian terraced house with a generous private rear garden.

Accommodation comprises; a spacious and bright double reception room offering ample space for a dining area with the option to separate the two rooms; the dining room has double doors leading to the garden generous private garden, to the rear is an eat in kitchen/ breakfast room also giving access to the garden, upstairs there are three bedrooms and a family bathroom. This family home has scope to extend further subject to planning permission.