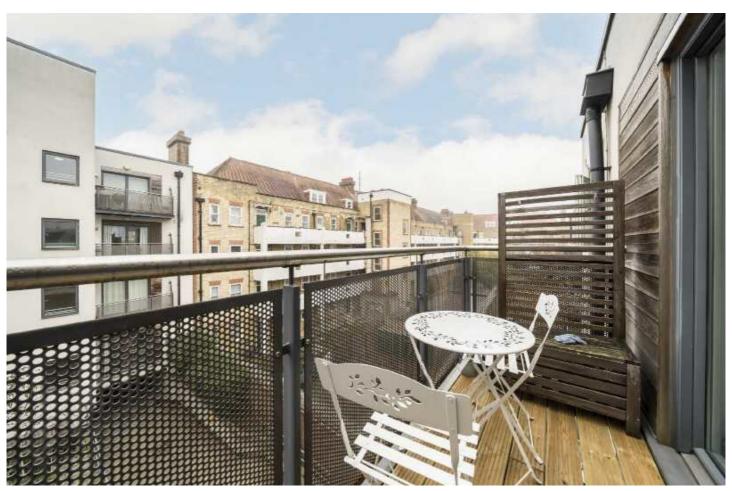

## FURMAGE STREET, SW18

£325,000

- One Bedroom
- Private Balcony
- Communal Roof Terrace
- Allocated Parking
- Chain Free
- Energy rating: C

## ABOUT THE HOME

A one double bedroom modern built apartment. The property enjoys an exceptional communal roof terrace and also benefits from a secure allocated underground parking space.

Accommodation comprises; an entrance hall with useful storage cupboards, one double bedroom, modern family bathroom, well presented reception room; open plan to the to the kitchen and dining area, which leads to a private balcony.

The property is situated in a highly desirable residential street with easy access to either Earlsfield or Wandsworth Town mainline railway stations, as well as Southfields underground station.

Total area (approx.): 44.5 sq. m (479.0 sq. ft) Balcony: 3.6 sq. m (38.7 sq. ft)