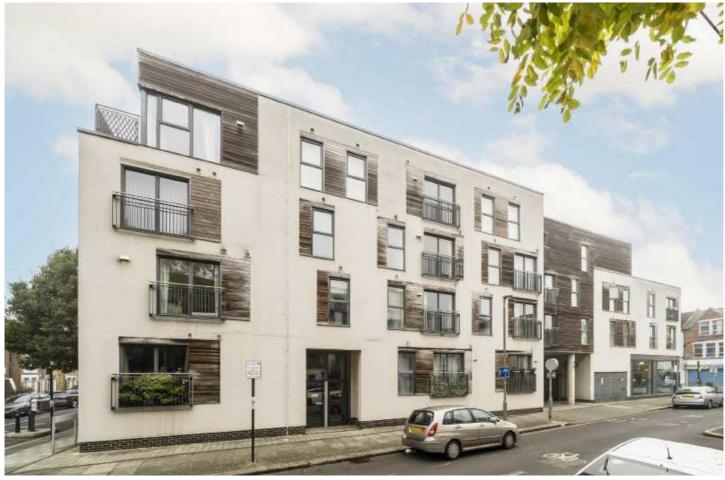

## FURMAGE STREET, SW18

£325,000

- One Bedroom
- Private Balcony
- Communal Roof Terrace
- Allocated Parking
- Chain Free
- Energy rating: C

## ABOUT THE HOME

A one double bedroom modern built apartment. The property enjoys an exceptional communal roof terrace and also benefits from a secure allocated underground parking space.

Accommodation comprises; an entrance hall with useful storage cupboards, one double bedroom, modern family bathroom, well presented reception room; open plan to the to the kitchen and dining area, which leads to a private balcony.

The property is situated in a highly desirable residential street with easy access to either Earlsfield or Wandsworth Town mainline railway stations, as well as Southfields underground station.

Total area (approx.): 44.5 sq. m (479.0 sq. ft) Balcony: 3.6 sq. m (38.7 sq. ft)