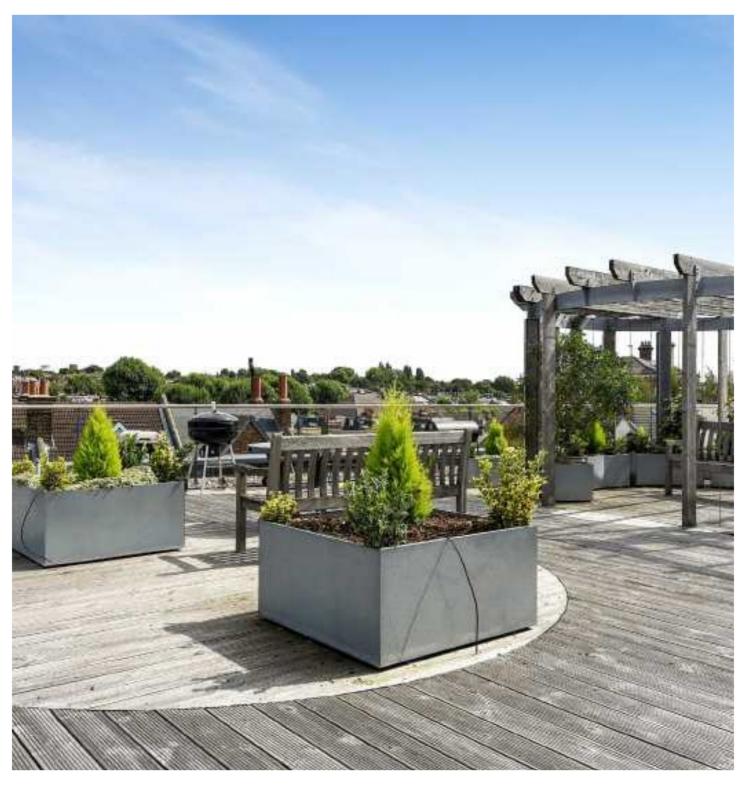

## FURMAGE STREET, SW18

£325,000

- One Bedroom
- Private Balcony
- Communal Roof Terrace
- Allocated Parking
- Chain Free
- Energy rating: C

## ABOUT THE HOME

A one double bedroom modern built apartment. The property enjoys an exceptional communal roof terrace and also benefits from a secure allocated underground parking space.

Accommodation comprises; an entrance hall with useful storage cupboards, one double bedroom, modern family bathroom, well presented reception room; open plan to the to the kitchen and dining area, which leads to a private balcony.