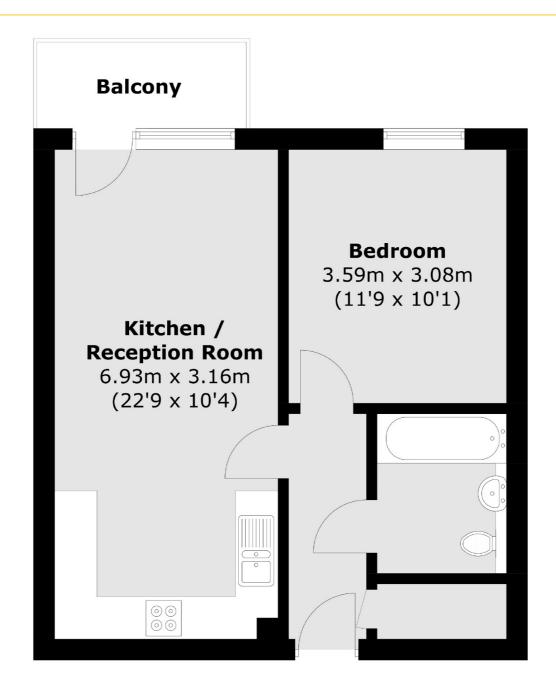

## ABOUT THE HOME

A one double bedroom modern built apartment. The property enjoys an exceptional communal roof terrace and also benefits from a secure allocated underground parking space.

Accommodation comprises; an entrance hall with useful storage cupboards, one double bedroom, modern family bathroom, well presented reception room; open plan to the to the kitchen and dining area, which leads to a private balcony.

The property is situated in a highly desirable residential street with easy access to either Earlsfield or Wandsworth Town mainline railway stations, as well as Southfields underground station.

Total area (approx.): 44.5 sq. m (479.0 sq. ft) Balcony: 3.6 sq. m (38.7 sq. ft)