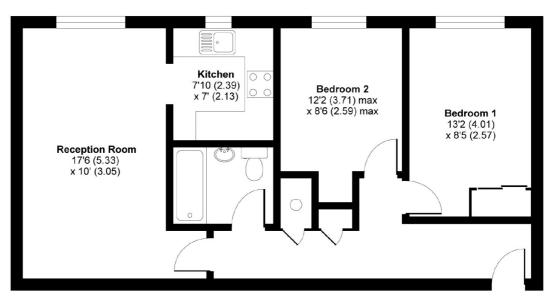

Including a reception room with space for dining, modern fitted kitchen, two double bedrooms, modern bathroom suite.

Peartree development is located within a short distance of Earlsfield Station as well as the popular bars and restaurants if Garratt Lane.

**FIRST FLOOR** 

## APPROX. GROSS INTERNAL FLOOR AREA 621 SQ FT 57.6 SQ METRES

Peartree Avenue, London, SW17

Copyright nichecom.co.uk 2014 Produced for Jacksons the Independent Estate Agents REF : 607485

Jacksons Earlsfield 372-374 Garratt Lane Earlsfield London SW18 4ES 020 8971 7979