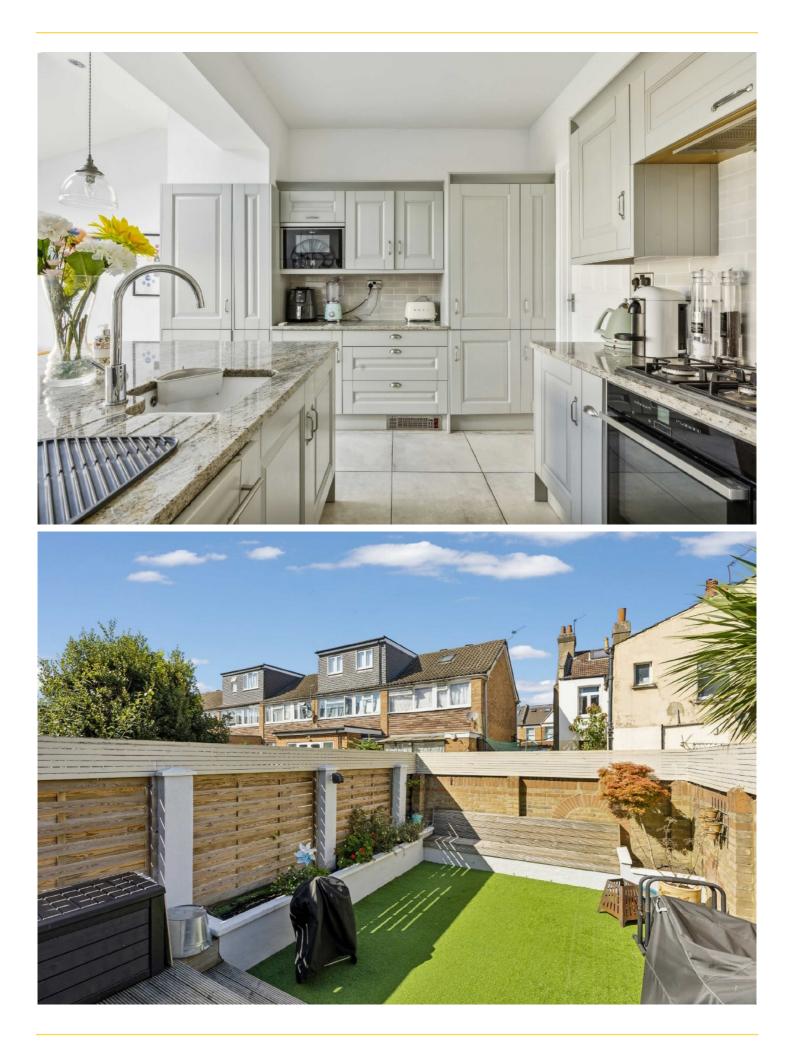

## ABOUT THE HOME

A stunning example of a Victorian family home, that has been thoughtfully renovated to a great standard, in a popular Earlsfield location.

The property is mid terrace and has been extended into the loft and at the rear. Accommodation comprises; entrance hall with useful W/C, spacious and well presented reception room with feature fireplace, modern open plan kitchen/dining room; offering an excellent entertaining space, useful utility room with access to a cellar and bi-folding doors onto a large low maintenance private garden. On the first floor there is a modern family bathroom finished to an excellent standard and three bedrooms. Stairs lead to a landing space with access to eaves storage and the principle bedroom which boasts an en-suite bathroom with a separate shower and bath and a Juliet Balcony. The property benefits from an abundance of natural light throughout.