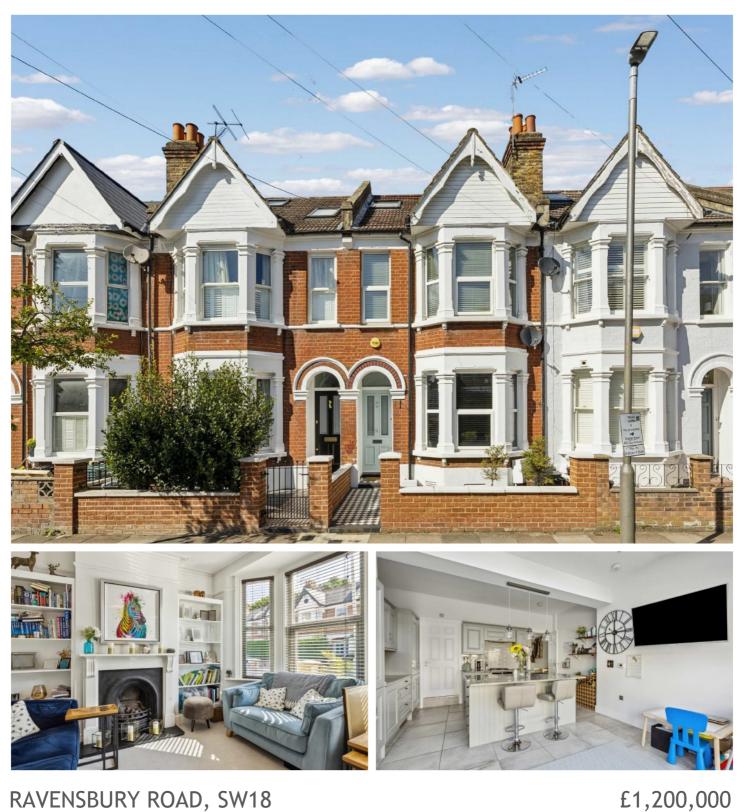

## RAVENSBURY ROAD, SW18

- Victorian Freehold House
- Four Bedrooms
- Excellent Condition
- Large Private Garden
- Popular Location
- Energy rating: E

## ABOUT THE HOME

A stunning example of a Victorian family home, that has been thoughtfully renovated to a great standard, in a popular Earlsfield location.

The property is mid terrace and has been extended into the loft and at the rear. Accommodation comprises; entrance hall with useful W/C, spacious and well presented reception room with feature fireplace, modern open plan kitchen/dining room; offering an excellent entertaining space, useful utility room with access to a cellar and bi-folding doors onto a large low maintenance private garden. On the first floor there is a modern family bathroom finished to an excellent standard and three bedrooms. Stairs lead to a landing space with access to eaves storage and the principle bedroom which boasts an en-suite bathroom with a separate shower and bath and a Juliet Balcony. The property benefits from an abundance of natural light throughout.

Located on a much sought after road in Earlsfield, the property is well placed for some of the most desirable schools in the area and is 0.3 miles from Earlsfield mainline station. Garratt Lane with its vast array of shops, bars and restaurants is within easy reach. The green open spaces of King George's Park is close by.