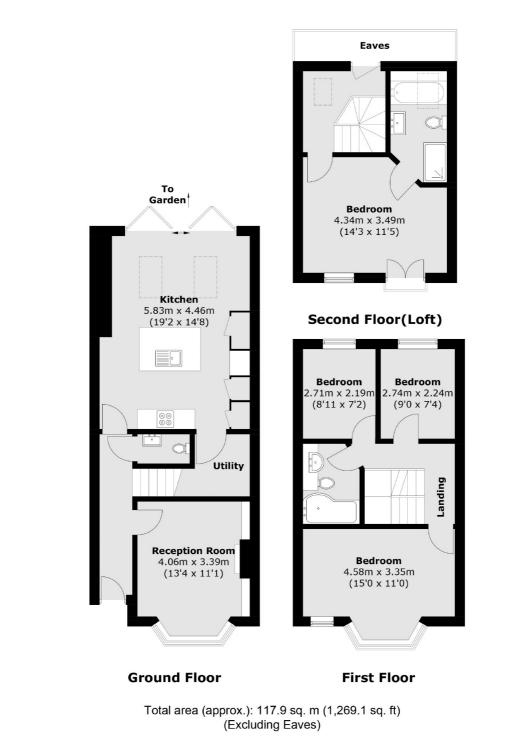

## ABOUT THE HOME

A stunning example of a Victorian family home, that has been thoughtfully renovated to a great standard, in a popular Earlsfield location.

The property is mid terrace and has been extended into the loft and at the rear. Accommodation comprises; entrance hall with useful W/C, spacious and well presented reception room with feature fireplace, modern open plan kitchen/dining room; offering an excellent entertaining space, useful utility room with access to a cellar and bi-folding doors onto a large low maintenance private garden. On the first floor there is a modern family bathroom finished to an excellent standard and three bedrooms. Stairs lead to a landing space with access to eaves storage and the principle bedroom which boasts an en-suite bathroom with a separate shower and bath and a Juliet Balcony. The property benefits from an abundance of natural light throughout.