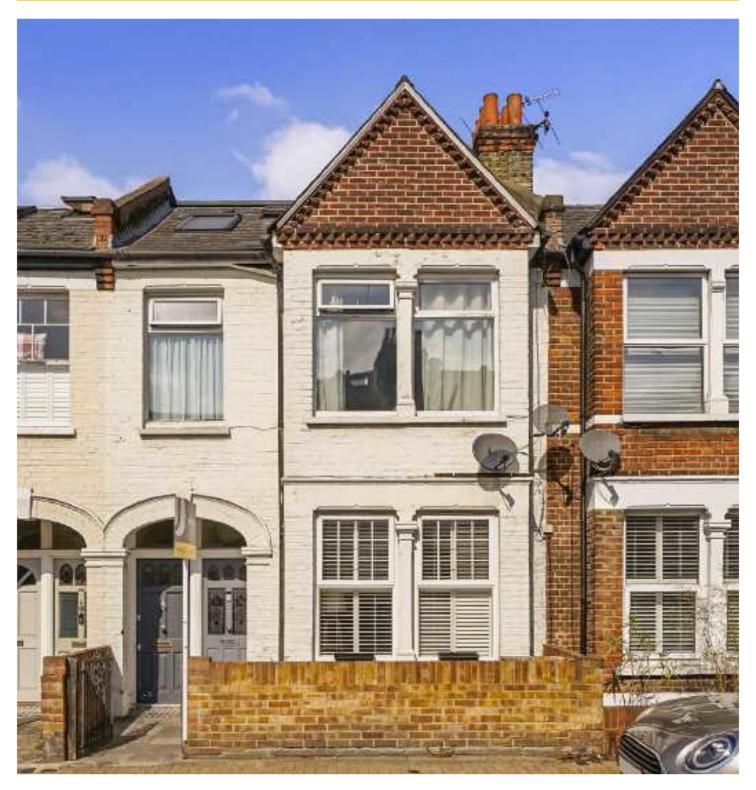

## PENWITH ROAD, SW18

£575,000

- Victorian Maisonette
- Two Bedrooms
- Ground Floor

- Private Garden
- Sought After Location
- Energy rating: C

## ABOUT THE HOME

A beautifully presented two bedroom ground floor Victorian conversion flat with a modern kitchen, bathroom and a well-presented private garden.

This ground floor maisonette is in a prime location in Earlsfield and is in excellent condition. It has a contemporary finish throughout whilst retaining a wealth of character and period features. Upon entrance there is a hallway with wooden flooring, leading into a spacious reception room benefiting from an abundance of light, a well presented double bedroom with built in storage, stylish and superbly presented refitted kitchen/dining room with doors leading to a modern bathroom and doors onto a low maintenance private garden.

The property is situated in a highly desirable residential road within close proximity of Earlsfield mainline station and Garratt Lane with its selection of shops, cafes, restaurants, pubs and wine bars.