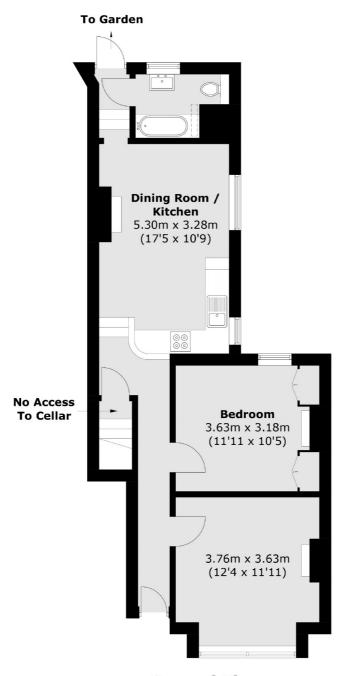

n, bathroom and a well-presented private garden.

This ground floor maisonette is in a prime location in Earlsfield and is in excellent condition. It has a contemporary finish throughout whilst retaining a wealth of character and period features. Upon entrance there is a hallway with wooden flooring, leading into a spacious reception room benefiting from an abundance of light, a well presented double bedroom with built in storage, stylish and superbly presented refitted kitchen/dining room with doors leading to a modern bathroom and doors onto a low maintenance private garden.

The property is situated in a highly desirable residential road within close proximity of Earlsfield mainline station and Garratt Lane with its selection of shops, cafes, restaurants, pubs and wine bars.













## **Ground Floor**

Total area (approx.): 57.8 sq. m (622.1 sq. ft)

## **JACKSONS EARLSFIELD**

372-374 Garratt Lane, Earlsfield, London, SW18 4ES Sales: 020 8971 7979 Lettings: 020 8971 7070

Energy Rating: We aim to make our particulars both accurate and reliable. However they are not guaranteed; nor do they form part of an offer or contract. If you require clarification on any points then please contact us, especially if you're traveling some distance to view. Please note that appliances and heating systems have not been tested and therefore no warranties can be given as to their good working order.