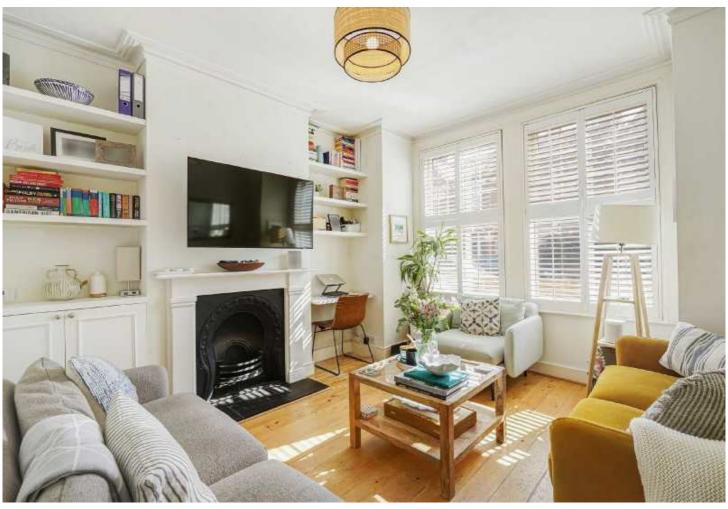

## ABOUT THE HOME

A beautifully presented two bedroom ground floor Victorian conversion flat with a modern kitchen, bathroom and a well-presented private garden.

This ground floor maisonette is in a prime location in Earlsfield and is in excellent condition. It has a contemporary finish throughout whilst retaining a wealth of character and period features. Upon entrance there is a hallway with wooden flooring, leading into a spacious reception room benefiting from an abundance of light, a well presented double bedroom with built in storage, stylish and superbly presented refitted kitchen/dining room with doors leading to a modern bathroom and doors onto a low maintenance private garden.