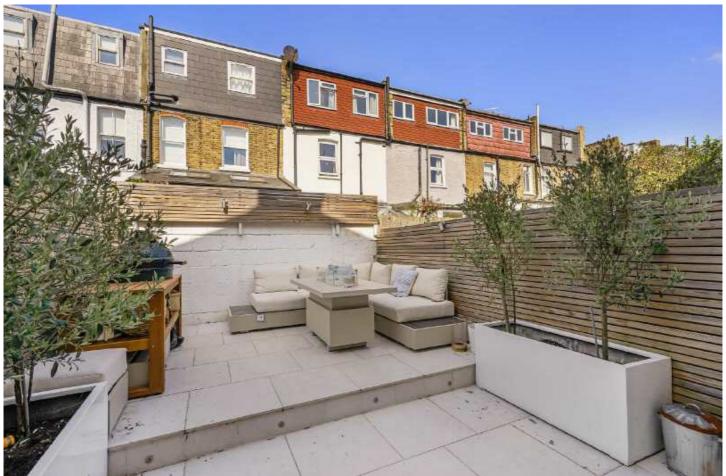

## ABOUT THE HOME

A beautifully presented two bedroom ground floor Victorian conversion flat with a modern kitchen, bathroom and a well-presented private garden.

This ground floor maisonette is in a prime location in Earlsfield and is in excellent condition. It has a contemporary finish throughout whilst retaining a wealth of character and period features. Upon entrance there is a hallway with wooden flooring, leading into a spacious reception room benefiting from an abundance of light, a well presented double bedroom with built in storage, stylish and superbly presented refitted kitchen/dining room with doors leading to a modern bathroom and doors onto a low maintenance private garden.