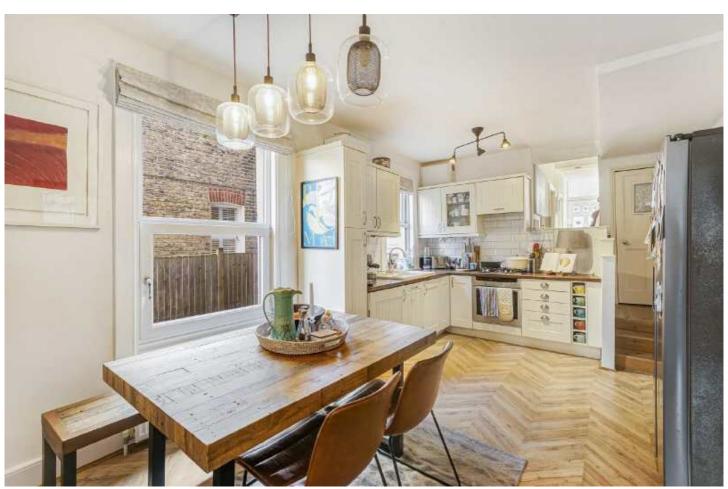

## ABOUT THE HOME

A beautifully presented two bedroom ground floor Victorian conversion flat with a modern kitchen, bathroom and a well-presented private garden.

This ground floor maisonette is in a prime location in Earlsfield and is in excellent condition. It has a contemporary finish throughout whilst retaining a wealth of character and period features. Upon entrance there is a hallway with wooden flooring, leading into a spacious reception room benefiting from an abundance of light, a well presented double bedroom with built in storage, stylish and superbly presented refitted kitchen/dining room with doors leading to a modern bathroom and doors onto a low maintenance private garden.