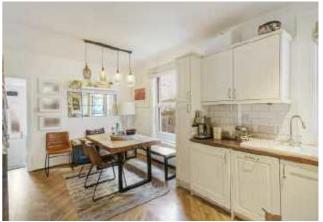

## ABOUT THE HOME

A beautifully presented two bedroom ground floor Victorian conversion flat with a modern kitchen, bathroom and a well-presented private garden.

This ground floor maisonette is in a prime location in Earlsfield and is in excellent condition. It has a contemporary finish throughout whilst retaining a wealth of character and period features. Upon entrance there is a hallway with wooden flooring, leading into a spacious reception room benefiting from an abundance of light, a well presented double bedroom with built in storage, stylish and superbly presented refitted kitchen/dining room with doors leading to a modern bathroom and doors onto a low maintenance private garden.