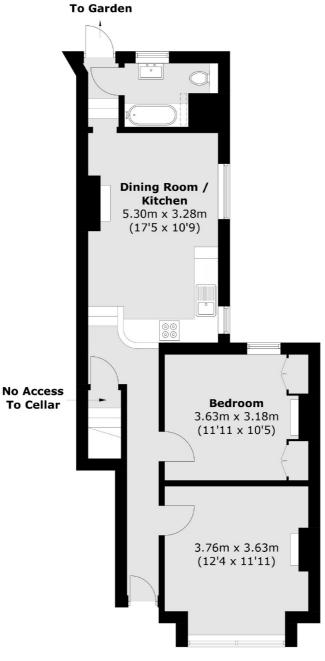

en, bathroom and a well-presented private garden.

This ground floor maisonette is in a prime location in Earlsfield and is in excellent condition. It has a contemporary finish throughout whilst retaining a wealth of character and period features. Upon entrance there is a hallway with wooden flooring, leading into a spacious reception room benefiting from an abundance of light, a well presented double bedroom with built in storage, stylish and superbly presented refitted kitchen/ dining room with doors leading to a modern bathroom and doors onto a low maintenance private garden.

The property is situated in a highly desirable residential road within close proximity of Earlsfield mainline station and Garratt Lane with its selection of shops, cafes, restaurants, pubs and wine bars.











## **Ground Floor**

Total area (approx.): 57.8 sq. m (622.1 sq. ft)

## **JACKSONS EARLSFIELD**

372-374 Garratt Lane, Earlsfield, London, SW18 4ES Sales: 020 8971 7979 Lettings: 020 8971 7070

Energy Rating: We aim to make our particulars both accurate and reliable. However they are not guaranteed; nor do they form part of an offer or contract. If you require clarification on any points then please contact us, especially if you're traveling some distance to view. Please note that appliances and heating systems have not been tested and therefore no warranties can be given as to their good working order.