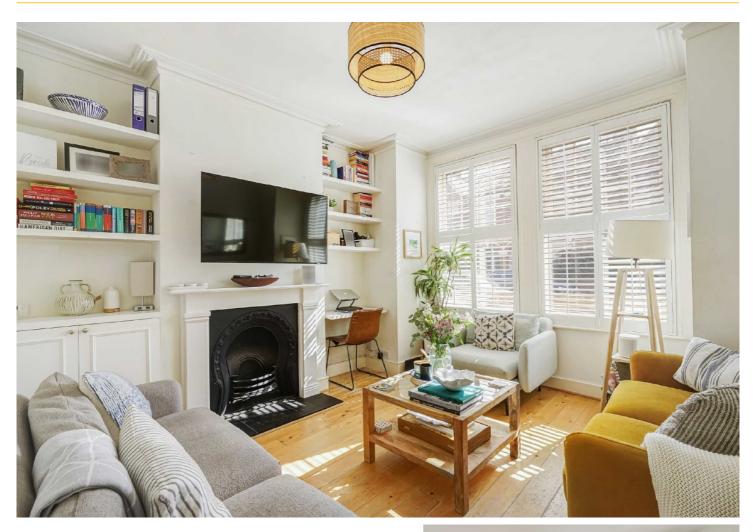

## ABOUT THE HOME

A beautifully presented two bedroom ground floor Victorian conversion flat with a modern kitchen, bathroom and a well-presented private garden.

This ground floor maisonette is in a prime location in Earlsfield and is in excellent condition. It has a contemporary finish throughout whilst retaining a wealth of character and period features. Upon entrance there is a hallway with wooden flooring, leading into a spacious reception room benefiting from an abundance of light, a well presented double bedroom with built in storage, stylish and superbly presented refitted kitchen/ dining room with doors leading to a modern bathroom and doors onto a low maintenance private garden.