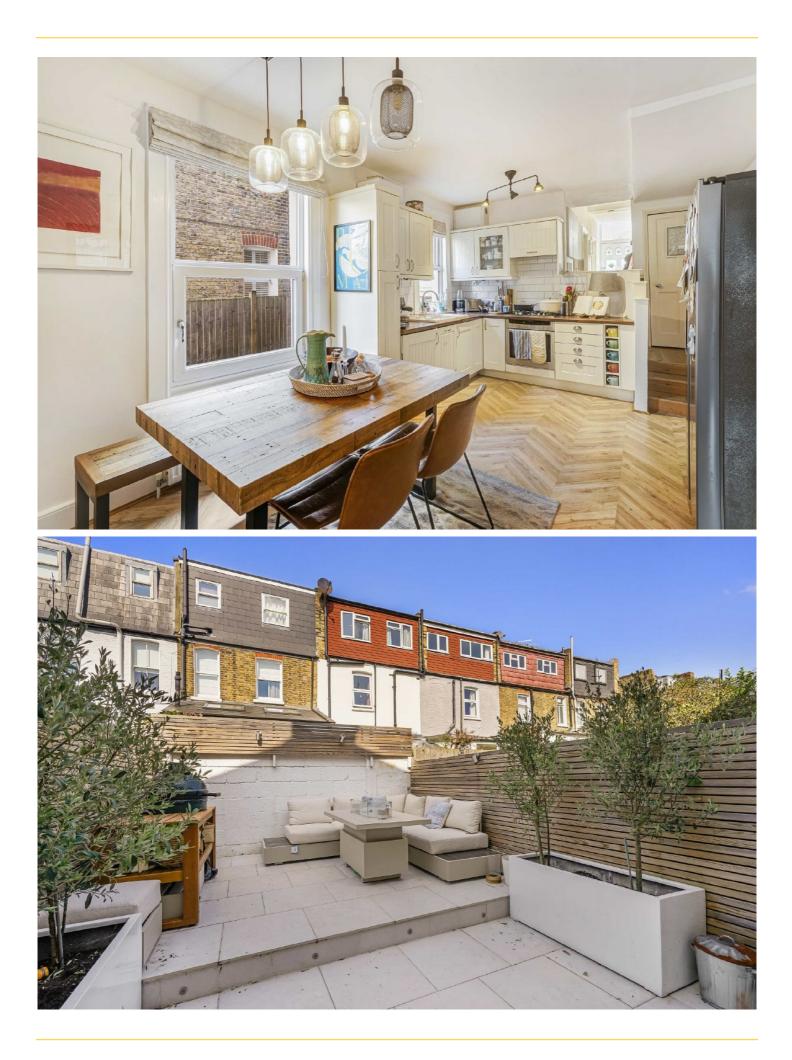

## ABOUT THE HOME

A beautifully presented two bedroom ground floor Victorian conversion flat with a modern kitchen, bathroom and a well-presented private garden.

This ground floor maisonette is in a prime location in Earlsfield and is in excellent condition. It has a contemporary finish throughout whilst retaining a wealth of character and period features. Upon entrance there is a hallway with wooden flooring, leading into a spacious reception room benefiting from an abundance of light, a well presented double bedroom with built in storage, stylish and superbly presented refitted kitchen/ dining room with doors leading to a modern bathroom and doors onto a low maintenance private garden.

The property is situated in a highly desirable residential road within close proximity of Earlsfield mainline station and Garratt Lane with its selection of shops, cafes, restaurants, pubs and wine bars.