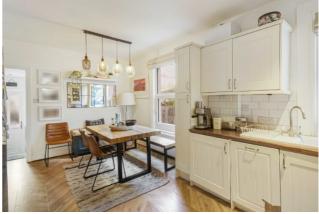

## ABOUT THE HOME

A beautifully presented two bedroom ground floor Victorian conversion flat with a modern kitchen, bathroom and a well-presented private garden.

This ground floor maisonette is in a prime location in Earlsfield and is in excellent condition. It has a contemporary finish throughout whilst retaining a wealth of character and period features. Upon entrance there is a hallway with wooden flooring, leading into a spacious reception room benefiting from an abundance of light, a well presented double bedroom with built in storage, stylish and superbly presented refitted kitchen/ dining room with doors leading to a modern bathroom and doors onto a low maintenance private garden.