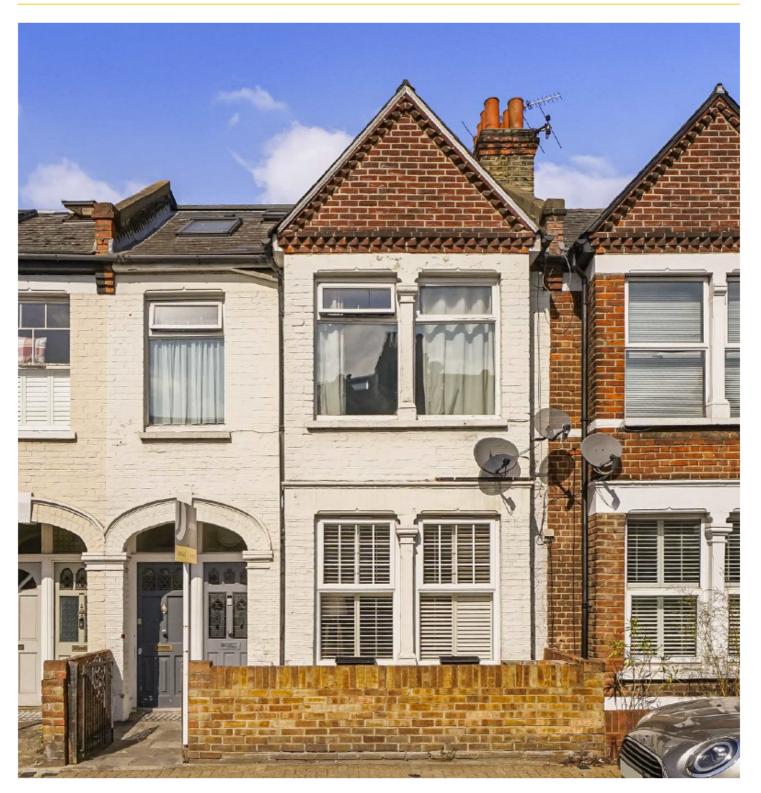

## PENWITH ROAD, SW18

£600,000

- Victorian Maisonette
- Two Bedrooms
- Ground Floor

- Private Garden
- Sought After Location
- Energy rating: C

## ABOUT THE HOME

A beautifully presented two bedroom ground floor Victorian conversion flat with a modern kitchen, bathroom and a well-presented private garden.

This ground floor maisonette is in a prime location in Earlsfield and is in excellent condition. It has a contemporary finish throughout whilst retaining a wealth of character and period features. Upon entrance there is a hallway with wooden flooring, leading into a spacious reception room benefiting from an abundance of light, a well presented double bedroom with built in storage, stylish and superbly presented refitted kitchen/ dining room with doors leading to a modern bathroom and doors onto a low maintenance private garden.

The property is situated in a highly desirable residential road within close proximity of Earlsfield mainline station and Garratt Lane with its selection of shops, cafes, restaurants, pubs and wine bars.