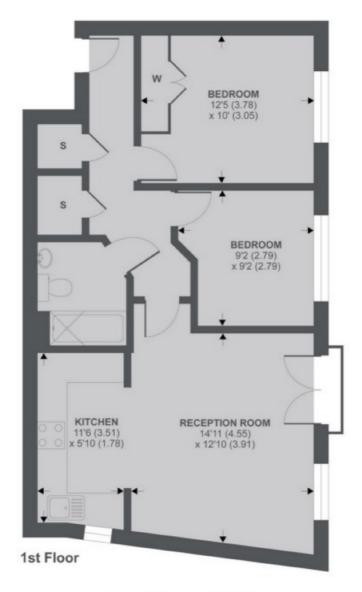

Garratt Lane, SW18
APPROX FLOOR AREA 612 SQ.FT 56.9 SQ.M
Copyright nichecom.co.uk 2019 REF: 450938

Jacksons Earlsfield 372-374 Garratt Lane Earlsfield London SW18 4ES 020 8971 7979

Energy Rating: C We aim to make our particulars both accurate and reliable. However they are not guaranteed; nor do they form part of an offer or contract. If you require clarification on any points then please contact us, especially if you're traveling some distance to view. Please note that appliances and heating systems have not been tested and therefore no warranties can be given as to their good working order.