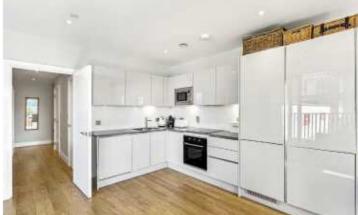

## ABOUT THE HOME

An impressively large two bedroom, two bathroom modern apartment with a spacious private balcony and a large communal roof terrace.

Accommodation comprises of a spacious hallway, beautifully presented modern kitchen/diner open plan to the generous reception room; offering a fantastic entertaining space with sliding doors onto a large private balcony, modern family bathroom, two genuine double bedrooms; main bedroom benefiting from a built-in wardrobe and en suite bathroom. There is a well kept communal roof terrace located on the same floor as the apartment. The development also offers a concierge service and wonderful on-site facilities.