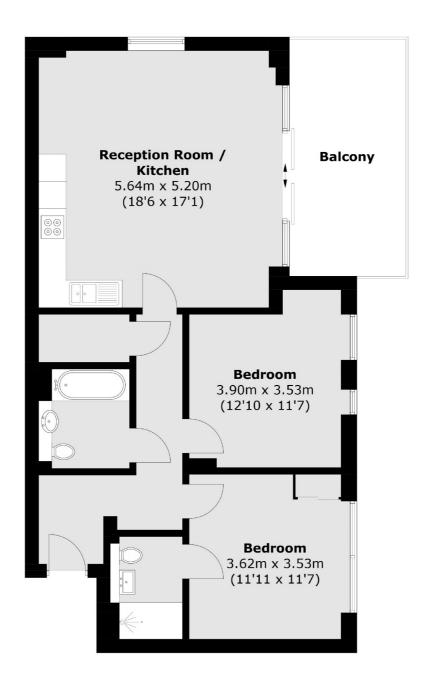

## ABOUT THE HOME

An impressively large two bedroom, two bathroom modern apartment with a spacious private balcony and a large communal roof terrace.

Accommodation comprises of a spacious hallway, beautifully presented modern kitchen/diner open plan to the generous reception room; offering a fantastic entertaining space with sliding doors onto a large private balcony, modern family bathroom, two genuine double bedrooms; main bedroom benefiting from a built-in wardrobe and en suite bathroom. There is a well kept communal roof terrace located on the same floor as the apartment. The development also offers a concierge service and wonderful on-site facilities.

Total area (approx.): 76.9 sq. m (827.7 sq. ft) Balcony: 13.1 sq. m (141.0 sq. ft)