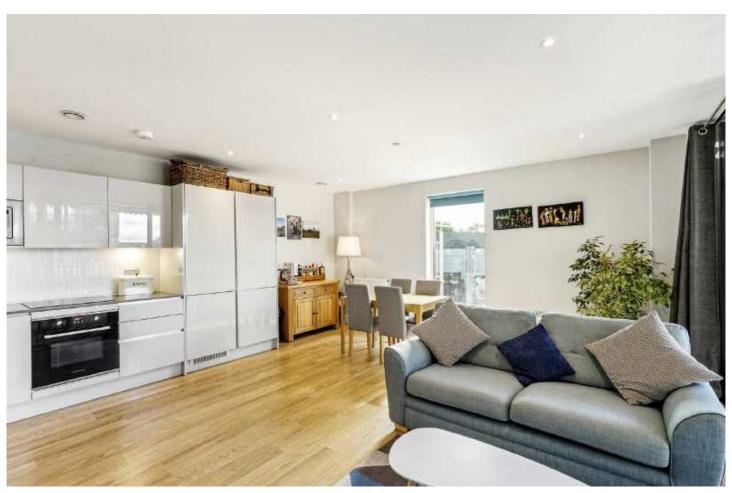

## ABOUT THE HOME

An impressively large two bedroom, two bathroom modern apartment with a spacious private balcony and a large communal roof terrace.

Accommodation comprises of a spacious hallway, beautifully presented modern kitchen/diner open plan to the generous reception room; offering a fantastic entertaining space with sliding doors onto a large private balcony, modern family bathroom, two genuine double bedrooms; main bedroom benefiting from a built-in wardrobe and en suite bathroom. There is a well kept communal roof terrace located on the same floor as the apartment. The development also offers a concierge service and wonderful on-site facilities.