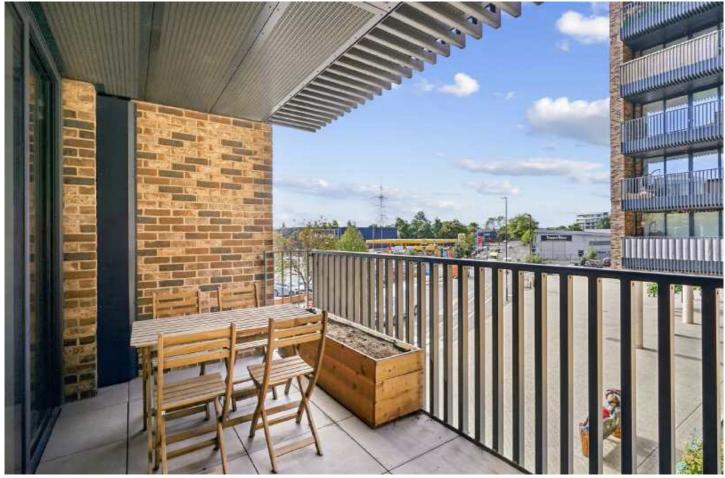

## ABOUT THE HOME

An impressively large two bedroom, two bathroom modern apartment with a spacious private balcony and a large communal roof terrace.

Accommodation comprises of a spacious hallway, beautifully presented modern kitchen/diner open plan to the generous reception room; offering a fantastic entertaining space with sliding doors onto a large private balcony, modern family bathroom, two genuine double bedrooms; main bedroom benefiting from a built-in wardrobe and en suite bathroom. There is a well kept communal roof terrace located on the same floor as the apartment. The development also offers a concierge service and wonderful on-site facilities.

Total area (approx.): 76.9 sq. m (827.7 sq. ft) Balcony: 13.1 sq. m (141.0 sq. ft)