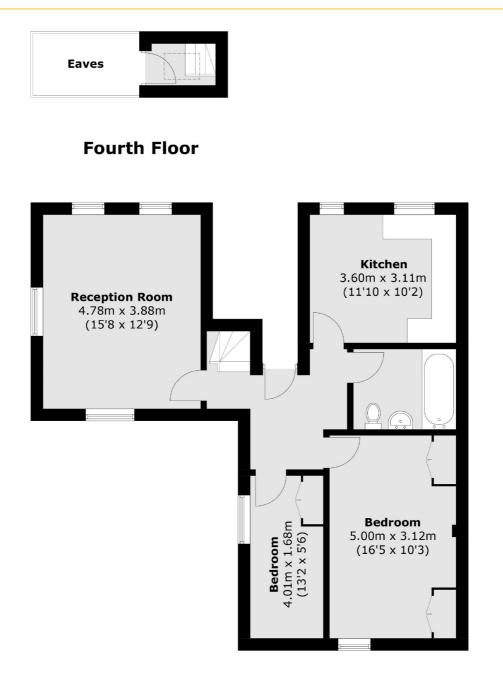

## **Third Floor**

Total area (approx.): 69.8 sq. m (751.3 sq. ft) (Excluding Eaves)