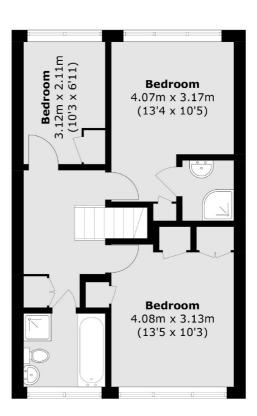

## ABOUT THE HOME

A spacious three bedroom apartment with a private balcony.

This split level apartment comprises a downstairs toilet, separate kitchen, generous reception room leading onto a large private balcony, three double bedrooms, ensuite shower room and a family bathroom. The property benefits from built in storage throughout and is being offered to the market chain free.

**First Floor** 

**Second Floor** 

Total area (approx.): 86.9 sq. m (935.4 sq. ft) Balcony: 8.1 sq. m (87.2 sq. ft)