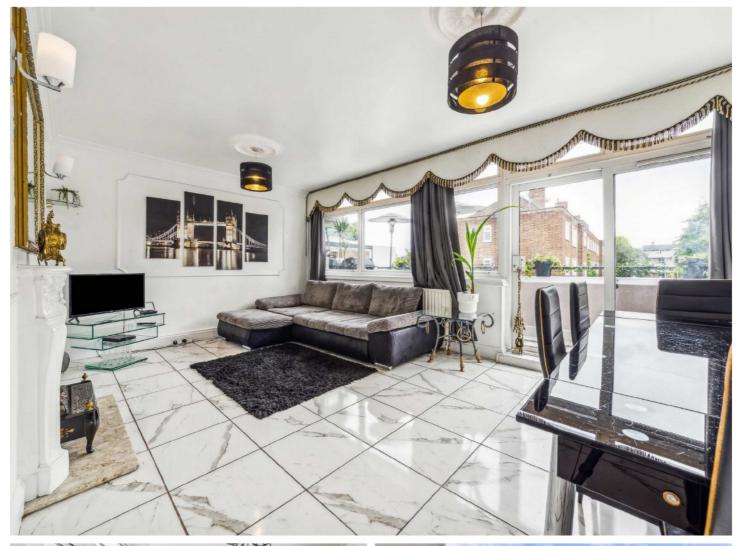

## ABOUT THE HOME

A spacious three bedroom apartment with a private balcony.

This split level apartment comprises a downstairs toilet, separate kitchen, generous reception room leading onto a large private balcony, three double bedrooms, ensuite shower room and a family bathroom. The property benefits from built in storage throughout and is being offered to the market chain free.