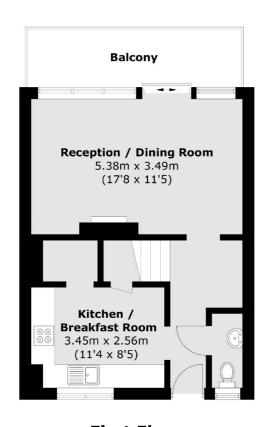

## ABOUT THE HOME

A spacious three bedroom apartment with a private balcony.

This split level apartment comprises a downstairs toilet, separate kitchen, generous reception room leading onto a large private balcony, three double bedrooms, ensuite shower room and a family bathroom. The property benefits from built in storage throughout and is being offered to the market chain free.

**First Floor** 

**Second Floor** 

Total area (approx.): 86.9 sq. m (935.4 sq. ft) Balcony: 8.1 sq. m (87.2 sq. ft)