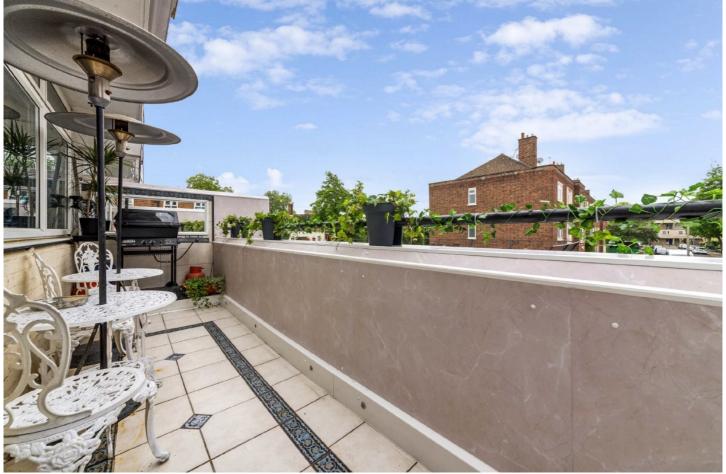

## ABOUT THE HOME

A spacious three bedroom apartment with a private balcony.

This split level apartment comprises a downstairs toilet, separate kitchen, generous reception room leading onto a large private balcony, three double bedrooms, ensuite shower room and a family bathroom. The property benefits from built in storage throughout and is being offered to the market chain free.

**First Floor** 

**Second Floor** 

Total area (approx.): 86.9 sq. m (935.4 sq. ft) Balcony: 8.1 sq. m (87.2 sq. ft)