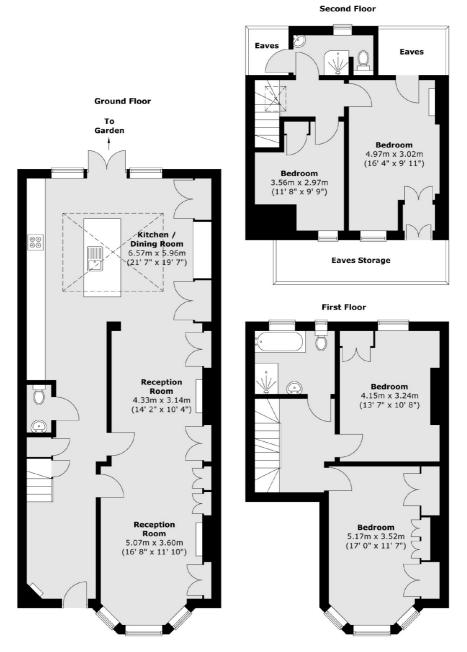

Wimbledon Park is on the doorstep and a wide range of popular shops, cafes and restaurants can be found throughout Southfields, Wimbledon and Wimbledon Village.

Total area (approx.) : 163.2 sq. m (1757 sq. ft) (Excluding Eaves storage )