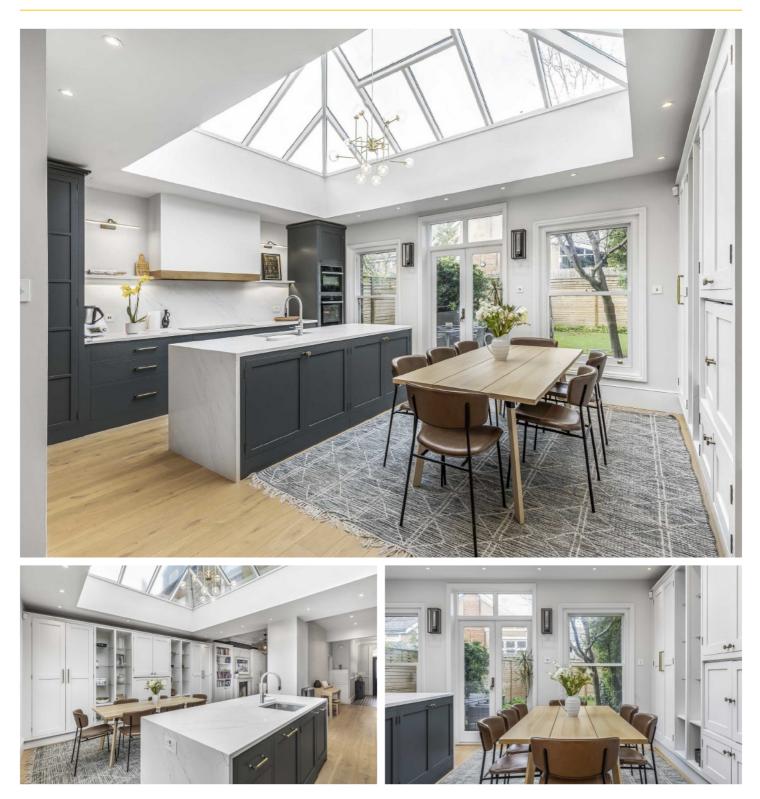

## ABOUT THE HOME

SHORT LET. A stunning 5 bedroom house located on Southdean Gardens, SW19.

The property is beautifully furnished, has a large reception room, a separate family room, a modern kitchen with dining area, two modern bathrooms and four double sized bedrooms, and further offers a large garden and on-street parking.

Wimbledon Park is on the doorstep and a wide range of popular shops, cafes and restaurants can be found throughout Southfields, Wimbledon and Wimbledon Village.

Total area (approx.) : 163.2 sq. m (1757 sq. ft) (Excluding Eaves storage )