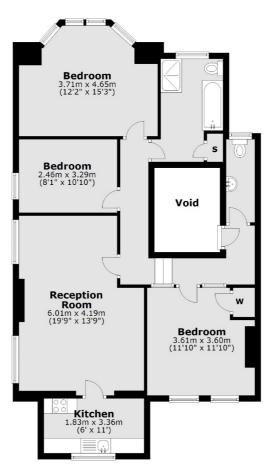

## TRINITY ROAD, SW18

£2,850 PCM

- First Floor Conversion
- Period Features
- Open Plan Living Space
- Three Double Bedroom
- Modern Bathroom Suite
- Close to Wandsworth Common









## ABOUT THE HOME

A spacious three double bedroom first floor conversion boasting period features throughout.

Including an large open plan living space with room for dining and modern fitted kitchen, three genuine double bedrooms and a modern bathroom suite.

Well located within walking distance of Wandsworth Common and the popular shops and restaurants of Bellevue Road









## First Floor



Total area: approx. 87.6 sq. metres (943.3 sq. feet)

## **JACKSONS EARLSFIELD**

372-374 Garratt Lane, Earlsfield, London, SW18 4ES Sales: 020 8971 7979 Lettings: 020 8971 7070

Energy Rating: We aim to make our particulars both accurate and reliable. However they are not guaranteed; nor do they form part of an offer or contract. If you require clarification on any points then please contact us, especially if you're traveling some distance to view. Please note that appliances and heating systems have not been tested and therefore no warranties can be given as to their good working order.