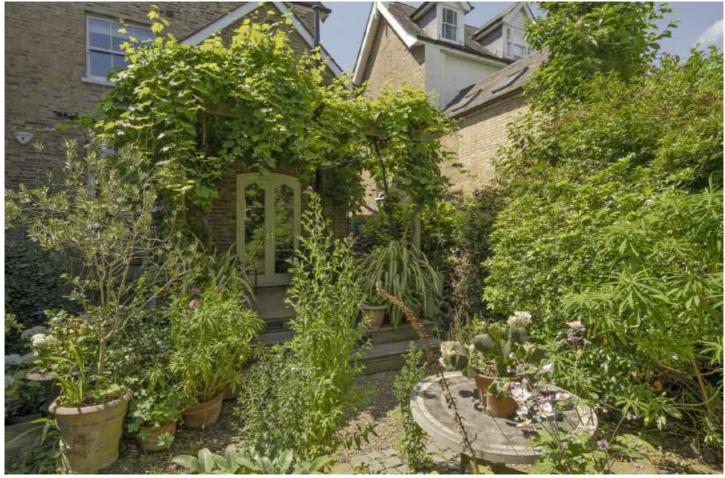

## ABOUT THE HOME

A substantial semi-detached Victorian home enjoying a large mature garden and a driveway.

Accommodation is set out over four floors and comprises; Enviable kitchen/dining room on the lower ground floor with an array of integrated appliances, doors to an extensive private garden, practical utility room, ample storage and WC. The ground floor boasts; double reception room benefitting from an abundance of light and study with direct access to the garden. Two double bedrooms and two bathrooms make up the first floor; the main bedroom offers exceptional double height ceilings and an en suite. The fourth floor consists of; third double bedroom, en suite bathroom and useful storage space. The property further benefits from off street parking.