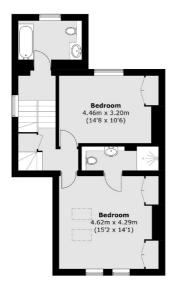

## ABOUT THE HOME

A substantial semi-detached Victorian home enjoying a large mature garden and a driveway.

Accommodation is set out over four floors and comprises; Enviable kitchen/dining room on the lower ground floor with an array of integrated appliances, doors to an extensive private garden, practical utility room, ample storage and WC. The ground floor boasts; double reception room benefitting from an abundance of light and study with direct access to the garden. Two double bedrooms and two bathrooms make up the first floor; the main bedroom offers exceptional double height ceilings and an en suite. The fourth floor consists of; third double bedroom, en suite bathroom and useful storage space. The property further benefits from off street parking.

Second Floor

## First Floor

**Lower Ground Floor** 

**Ground Floor** 

Total area (approx.): 209.6 sq. m (2,256.9 sq. ft)