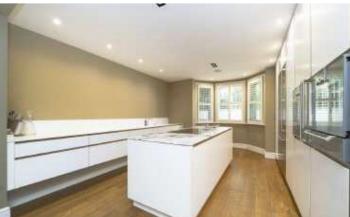

## ABOUT THE HOME

A substantial semi-detached Victorian home enjoying a large mature garden and a driveway.

Accommodation is set out over four floors and comprises; Enviable kitchen/dining room on the lower ground floor with an array of integrated appliances, doors to an extensive private garden, practical utility room, ample storage and WC. The ground floor boasts; double reception room benefitting from an abundance of light and study with direct access to the garden. Two double bedrooms and two bathrooms make up the first floor; the main bedroom offers exceptional double height ceilings and an en suite. The fourth floor consists of; third double bedroom, en suite bathroom and useful storage space. The property further benefits from off street parking.