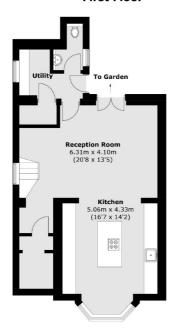

## ABOUT THE HOME

A substantial semi-detached Victorian home enjoying a large mature garden and a driveway.

Accommodation is set out over four floors and comprises; Enviable kitchen/dining room on the lower ground floor with an array of integrated appliances, doors to an extensive private garden, practical utility room, ample storage and WC. The ground floor boasts; double reception room benefitting from an abundance of light and study with direct access to the garden. Two double bedrooms and two bathrooms make up the first floor; the main bedroom offers exceptional double height ceilings and an en suite. The fourth floor consists of; third double bedroom, en suite bathroom and useful storage space. The property further benefits from off street parking.

## First Floor

**Lower Ground Floor** 

**Ground Floor** 

Total area (approx.): 209.6 sq. m (2,256.9 sq. ft)