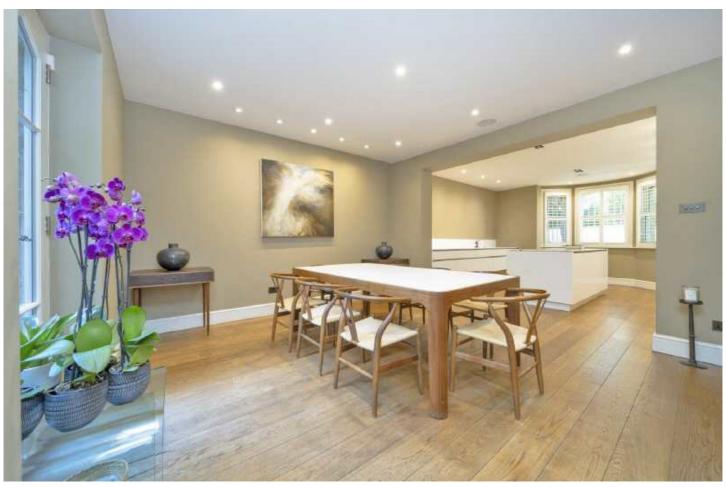

## ABOUT THE HOME

A substantial semi-detached Victorian home enjoying a large mature garden and a driveway.

Accommodation is set out over four floors and comprises; Enviable kitchen/dining room on the lower ground floor with an array of integrated appliances, doors to an extensive private garden, practical utility room, ample storage and WC. The ground floor boasts; double reception room benefitting from an abundance of light and study with direct access to the garden. Two double bedrooms and two bathrooms make up the first floor; the main bedroom offers exceptional double height ceilings and an en suite. The fourth floor consists of; third double bedroom, en suite bathroom and useful storage space. The property further benefits from off street parking.