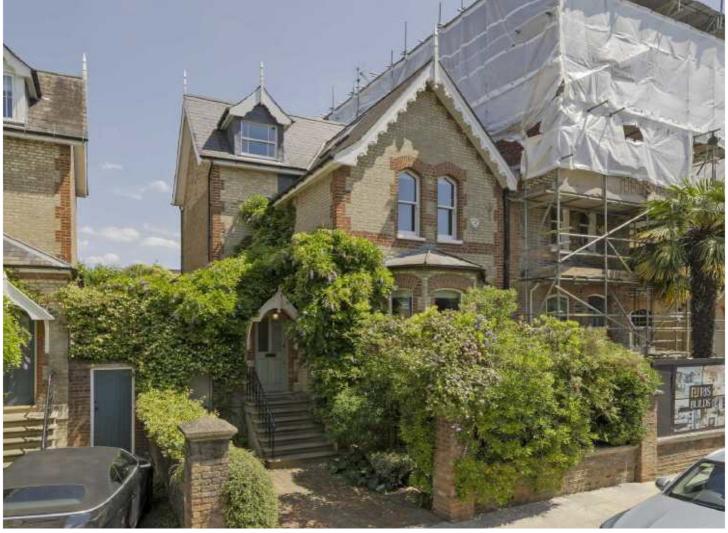

## SPENCER ROAD, SW18

£3,550,000

- Semi-Detached House
- Three Double Bedrooms
- Open Plan Kitchen
- Large Mature Garden
- Off Street Parking
- Energy rating: D

## ABOUT THE HOME

A substantial semi-detached Victorian home enjoying a large mature garden and a driveway.

Accommodation is set out over four floors and comprises; Enviable kitchen/dining room on the lower ground floor with an array of integrated appliances, doors to an extensive private garden, practical utility room, ample storage and WC. The ground floor boasts; double reception room benefitting from an abundance of light and study with direct access to the garden. Two double bedrooms and two bathrooms make up the first floor; the main bedroom offers exceptional double height ceilings and an en suite. The fourth floor consists of; third double bedroom, en suite bathroom and useful storage space. The property further benefits from off street parking.

Spencer Road is one of Wandsworth's most desirable roads; a short walk to the wonderful facilities on Wandsworth Common and the excellent shops, wine bars and restaurants on both St John's Hill and Northcote Road. Wandsworth Common offers an array of leisure activities including tennis courts, a bowls club, children's playgrounds and a café.