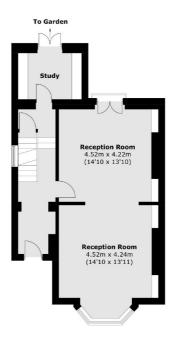

## ABOUT THE HOME

A substantial semi-detached Victorian home enjoying a large mature garden and a driveway.

Accommodation is set out over four floors and comprises; Enviable kitchen/dining room on the lower ground floor with an array of integrated appliances, doors to an extensive private garden, practical utility room, ample storage and WC. The ground floor boasts; double reception room benefitting from an abundance of light and study with direct access to the garden. Two double bedrooms and two bathrooms make up the first floor; the main bedroom offers exceptional double height ceilings and an en suite. The fourth floor consists of; third double bedroom, en suite bathroom and useful storage space. The property further benefits from off street parking.

## First Floor

**Lower Ground Floor** 

**Ground Floor** 

Total area (approx.): 209.6 sq. m (2,256.9 sq. ft)