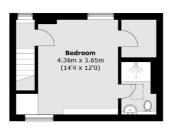

## ABOUT THE HOME

A substantial semi-detached Victorian home enjoying a large mature garden and a driveway.

Accommodation is set out over four floors and comprises; Enviable kitchen/dining room on the lower ground floor with an array of integrated appliances, doors to an extensive private garden, practical utility room, ample storage and WC. The ground floor boasts; double reception room benefitting from an abundance of light and study with direct access to the garden. Two double bedrooms and two bathrooms make up the first floor; the main bedroom offers exceptional double height ceilings and an en suite. The fourth floor consists of; third double bedroom, en suite bathroom and useful storage space. The property further benefits from off street parking.

Second Floor

## First Floor

**Lower Ground Floor** 

**Ground Floor** 

Total area (approx.): 209.6 sq. m (2,256.9 sq. ft)