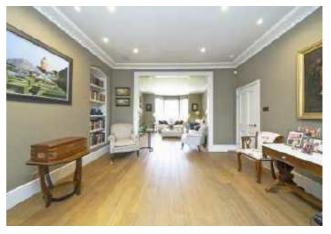

## ABOUT THE HOME

A substantial semi-detached Victorian home enjoying a large mature garden and a driveway.

Accommodation is set out over four floors and comprises; Enviable kitchen/dining room on the lower ground floor with an array of integrated appliances, doors to an extensive private garden, practical utility room, ample storage and WC. The ground floor boasts; double reception room benefitting from an abundance of light and study with direct access to the garden. Two double bedrooms and two bathrooms make up the first floor; the main bedroom offers exceptional double height ceilings and an en suite. The fourth floor consists of; third double bedroom, en suite bathroom and useful storage space. The property further benefits from off street parking.