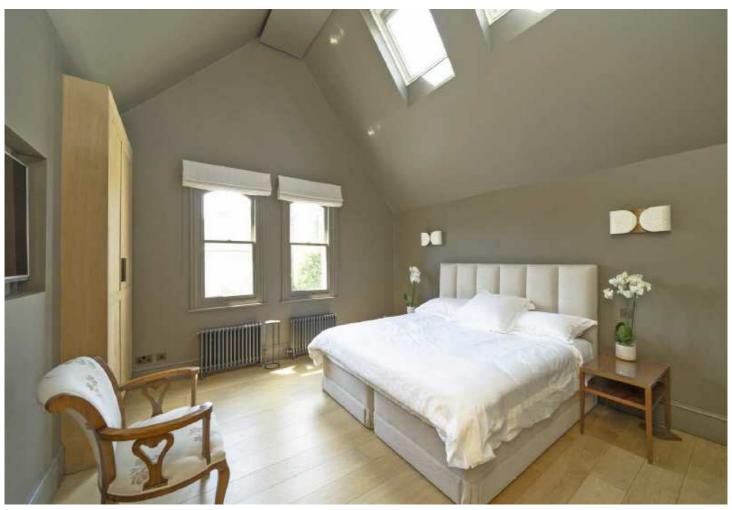

## ABOUT THE HOME

A substantial semi-detached Victorian home enjoying a large mature garden and a driveway.

Accommodation is set out over four floors and comprises; Enviable kitchen/dining room on the lower ground floor with an array of integrated appliances, doors to an extensive private garden, practical utility room, ample storage and WC. The ground floor boasts; double reception room benefitting from an abundance of light and study with direct access to the garden. Two double bedrooms and two bathrooms make up the first floor; the main bedroom offers exceptional double height ceilings and an en suite. The fourth floor consists of; third double bedroom, en suite bathroom and useful storage space. The property further benefits from off street parking.