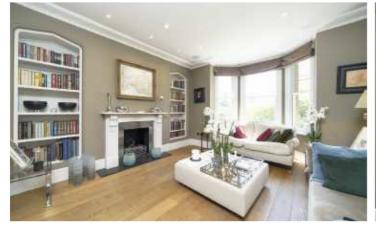

## ABOUT THE HOME

A substantial semi-detached Victorian home enjoying a large mature garden and a driveway.

Accommodation is set out over four floors and comprises; Enviable kitchen/dining room on the lower ground floor with an array of integrated appliances, doors to an extensive private garden, practical utility room, ample storage and WC. The ground floor boasts; double reception room benefitting from an abundance of light and study with direct access to the garden. Two double bedrooms and two bathrooms make up the first floor; the main bedroom offers exceptional double height ceilings and an en suite. The fourth floor consists of; third double bedroom, en suite bathroom and useful storage space. The property further benefits from off street parking.