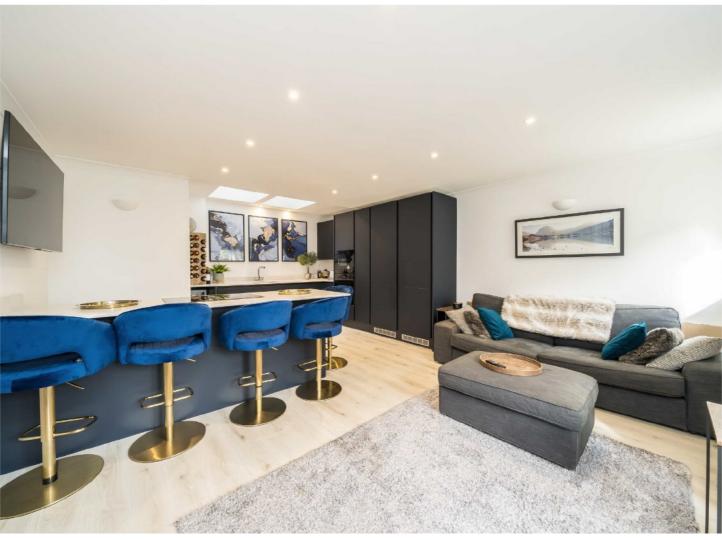

## ABOUT THE HOME

This spacious ground floor, split level, two bedroom apartment boasts a private courtyard garden and a Share of the Freehold.

The property comprises of a spacious hallway on entrance with a W/C, a large recently refurbished modern kitchen with an array of integrated appliances including an instant boiling water tap open plan to the reception room benefitting from an abundance of light and a Juliet balcony. On the lower ground there is a generous master bedroom which benefits from an ensuite bathroom, a modern family bathroom and a well presented second double bedroom. Both bedrooms have double doors leading to a private courtyard garden which boasts a large useful storage cupboard and heaters which have been installed. The property also has an EV charger installed outside.