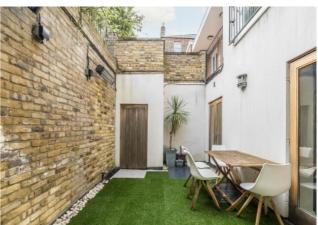

## ABOUT THE HOME

This spacious ground floor, split level, two bedroom apartment boasts a private courtyard garden and a Share of the Freehold.

The property comprises of a spacious hallway on entrance with a W/C, a large recently refurbished modern kitchen with an array of integrated appliances including an instant boiling water tap open plan to the reception room benefitting from an abundance of light and a Juliet balcony. On the lower ground there is a generous master bedroom which benefits from an ensuite bathroom, a modern family bathroom and a well presented second double bedroom. Both bedrooms have double doors leading to a private courtyard garden which boasts a large useful storage cupboard and heaters which have been installed. The property also has an EV charger installed outside.