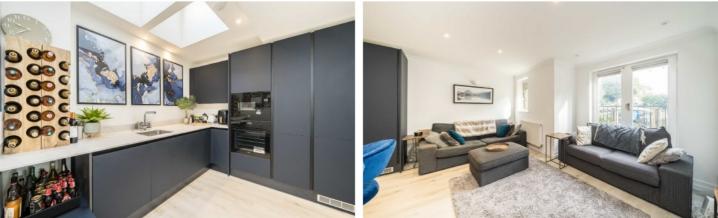

## ABOUT THE HOME

This spacious ground floor, split level, two bedroom apartment boasts a private courtyard garden and a Share of the Freehold.

The property comprises of a spacious hallway on entrance with a W/C, a large recently refurbished modern kitchen with an array of integrated appliances including an instant boiling water tap open plan to the reception room benefitting from an abundance of light and a Juliet balcony. On the lower ground there is a generous master bedroom which benefits from an ensuite bathroom, a modern family bathroom and a well presented second double bedroom. Both bedrooms have double doors leading to a private courtyard garden which boasts a large useful storage cupboard and heaters which have been installed. The property also has an EV charger installed outside.