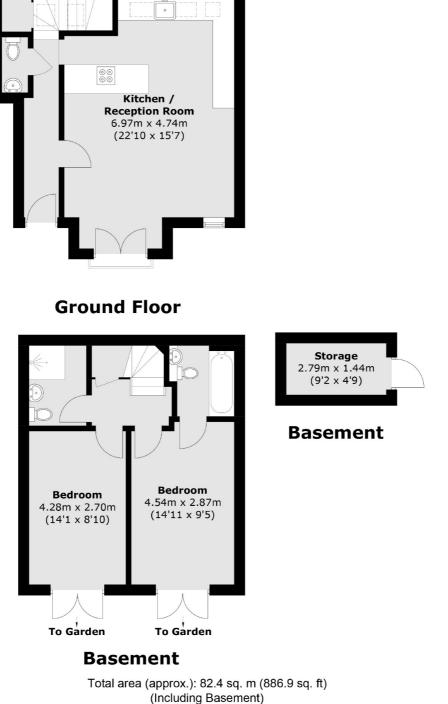

## ABOUT THE HOME

This spacious ground floor, split level, two bedroom apartment boasts a private courtyard garden and a Share of the Freehold.

The property comprises of a spacious hallway on entrance with a W/C, a large recently refurbished modern kitchen with an array of integrated appliances including an instant boiling water tap open plan to the reception room benefitting from an abundance of light and a Juliet balcony. On the lower ground there is a generous master bedroom which benefits from an ensuite bathroom, a modern family bathroom and a well presented second double bedroom. Both bedrooms have double doors leading to a private courtyard garden which boasts a large useful storage cupboard and heaters which have been installed. The property also has an EV charger installed outside.