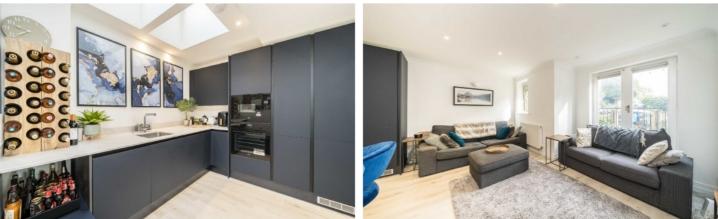

## ABOUT THE HOME

This spacious ground floor, split level, two bedroom apartment boasts a private courtyard garden and a Share of the Freehold.

The property comprises of a spacious hallway on entrance with a W/C, a large recently refurbished modern kitchen with an array of integrated appliances including an instant boiling water tap open plan to the reception room benefitting from an abundance of light and a Juliet balcony. On the lower ground there is a generous master bedroom which benefits from an ensuite bathroom, a modern family bathroom and a well presented second double bedroom. Both bedrooms have double doors leading to a private courtyard garden which boasts a large useful storage cupboard and heaters which have been installed. The property also has an EV charger installed outside.