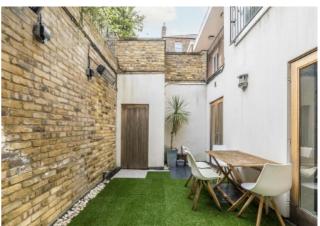

## ABOUT THE HOME

This spacious ground floor, split level, two bedroom apartment boasts a private courtyard garden and a Share of the Freehold.

The property comprises of a spacious hallway on entrance with a W/C, a large recently refurbished modern kitchen with an array of integrated appliances including an instant boiling water tap open plan to the reception room benefitting from an abundance of light and a Juliet balcony. On the lower ground there is a generous master bedroom which benefits from an ensuite bathroom, a modern family bathroom and a well presented second double bedroom. Both bedrooms have double doors leading to a private courtyard garden which boasts a large useful storage cupboard and heaters which have been installed. The property also has an EV charger installed outside.