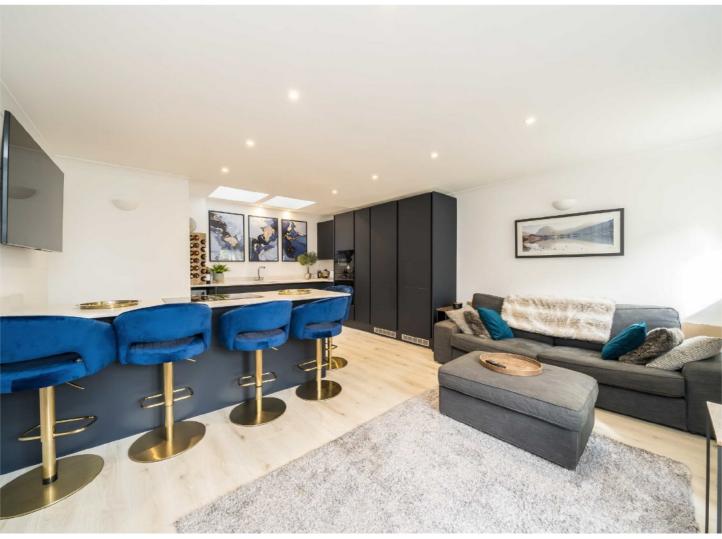

## ABOUT THE HOME

This spacious ground floor, split level, two bedroom apartment boasts a private courtyard garden and a Share of the Freehold.

The property comprises of a spacious hallway on entrance with a W/C, a large recently refurbished modern kitchen with an array of integrated appliances including an instant boiling water tap open plan to the reception room benefitting from an abundance of light and a Juliet balcony. On the lower ground there is a generous master bedroom which benefits from an ensuite bathroom, a modern family bathroom and a well presented second double bedroom. Both bedrooms have double doors leading to a private courtyard garden which boasts a large useful storage cupboard and heaters which have been installed. The property also has an EV charger installed outside.