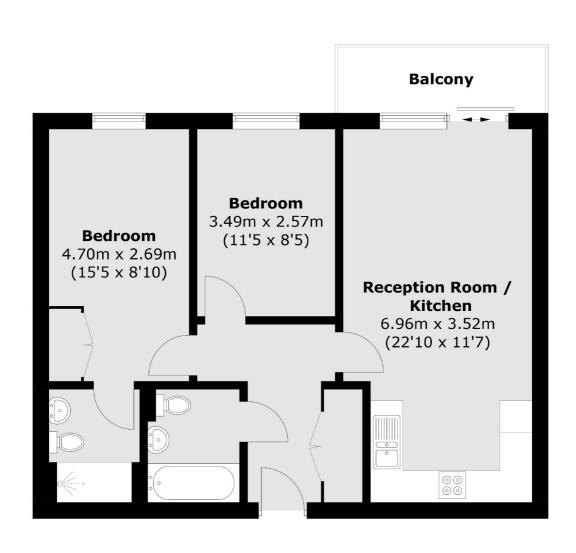

Total area (approx.): 62.9 sq. m (677.0 sq. ft) Balcony: 4.8 sq. m (51.7 sq. ft)