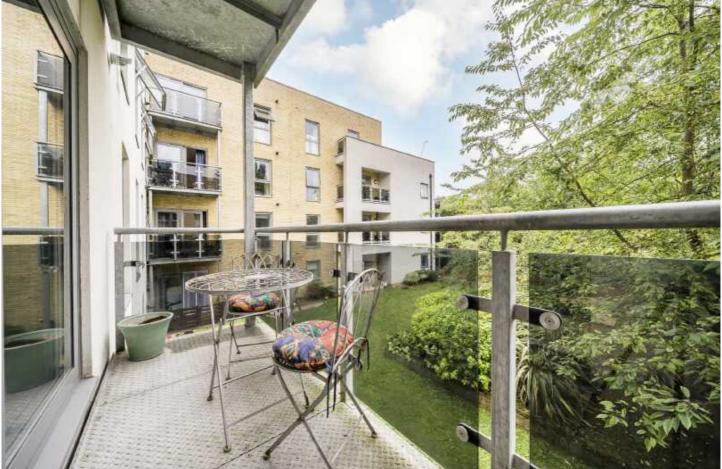

## ST. GEORGES GROVE, SW17

£450,000

- Excellent Condition
- Two Bedrooms
- Modern Apartment
- Chain Free
- Private Balcony
- Energy rating: B

## ABOUT THE HOME

A beautifully presented two double bedroom, two bathroom modern apartment with a generous private balcony overlooking the communal gardens.

Accommodation comprises; spacious entrance hall with secure telephone entry system and useful storage cupboards, modern spacious bathroom with a bath, two double bedrooms; the master bedroom offering a modern en-suite bathroom and built in wardrobes, exceptionally generous open plan reception, kitchen and dining room with doors leading out to a large private balcony.