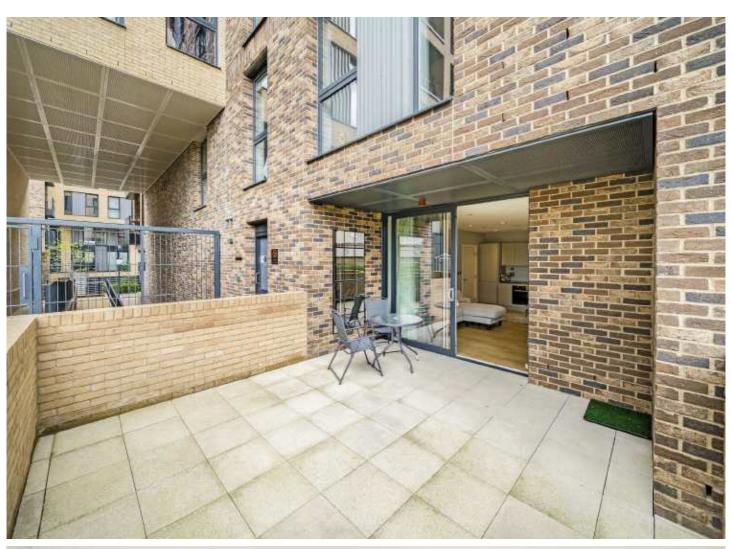

## Greyhound Parade, SW17

£650,000

An impressively large two bedroom, two bathroom modern apartment with large terrace.

- Large Modern Apartment Impressive Terrace
- Two Bedrooms

- Two Bathrooms
- Excellent Condition
- Communal Gardens

Accommodation comprises of a spacious hallway with useful storage cupboard, beautifully presented modern kitchen diner open plan to the generous reception; offering a fantastic entertaining space and with sliding doors onto a private terrace with access into the well presented and secure communal gardens, modern family bathroom, two genuine double bedrooms; main bedroom benefiting from a built-in wardrobe and en suite bathroom. The development also offers a concierge service and wonderful on-site facilities.