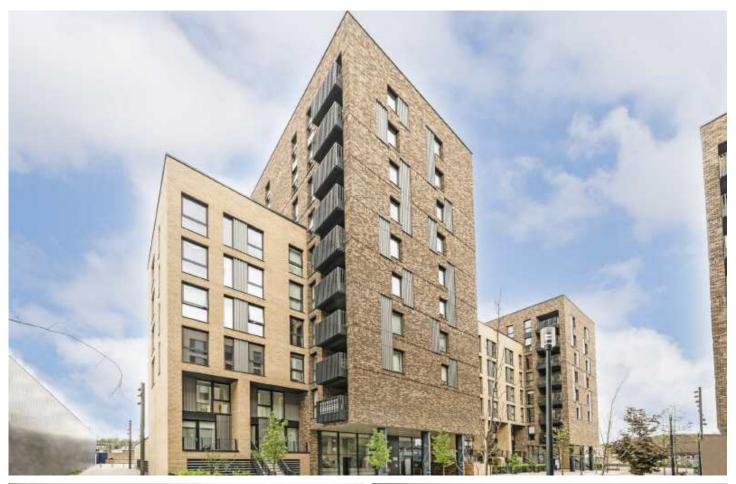

## Greyhound Parade, SW17

£650,000

An impressively large two bedroom, two bathroom modern apartment with large terrace.

- Large Modern Apartment Impressive Terrace
- Two Bedrooms

- Two Bathrooms
- Excellent Condition
- Communal Gardens

Millwards Court is located within the much sought after Stadia One development and is 0.7 miles of Haydons Road mainline station and 0.8 mile of both Earlsfield mainline station and 1 mile to Tooting Broadway underground station. The local amenities including shops, bars, restaurants and the green open spaces of the Wandle Meadow Nature Park.