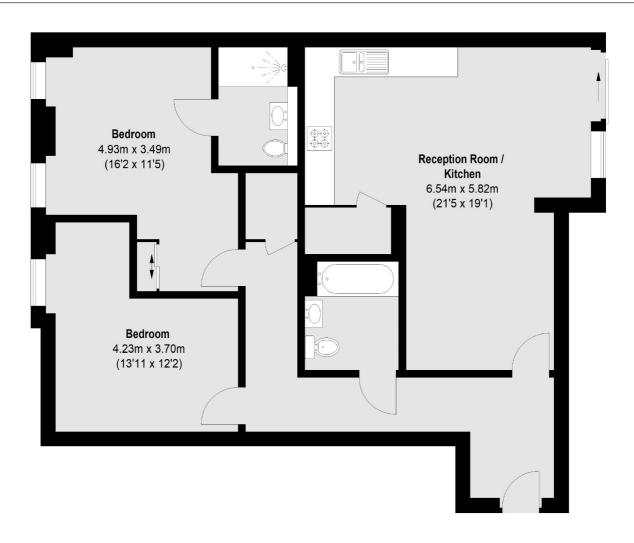

Accommodation comprises of a spacious hallway with useful storage cupboard, beautifully presented modern kitchen diner open plan to the generous reception; offering a fantastic entertaining space and with sliding doors onto a private terrace with access into the well presented and secure communal gardens, modern family bathroom, two genuine double bedrooms; main bedroom benefiting from a built-in wardrobe and en suite bathroom. The development also offers a concierge service and wonderful on-site facilities.

## **Ground Floor**

Total area (approx.):84.90 sq. m (914 Sq. ft)

Jacksons Earlsfield 372-374 Garratt Lane Earlsfield London SW18 4ES 020 8971 7979

Energy Rating: We aim to make our particulars both accurate and reliable. However they are not guaranteed; nor do they form part of an offer or contract. If you require clarification on any points then please contact us, especially if you're traveling some distance to view. Please note that appliances and heating systems have not been tested and therefore no warranties can be given as to their good working order.